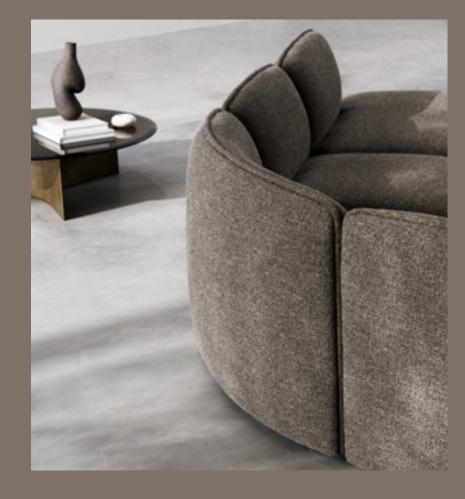

#### SURFACE

Designed with complementary trays in black stained oak, the Surface Sofa prompts a new take on modularity with engaging levels and dimensions that speaks volumes in any spatial context. Thin legs in black powder coated aluminium add the finishing touches, making the modules soar gracefully above the ground.

Elba Rug / Design by Wendelbo Surface Sofa / Design by 365 North Floema Table / Design by Luca Nichetto