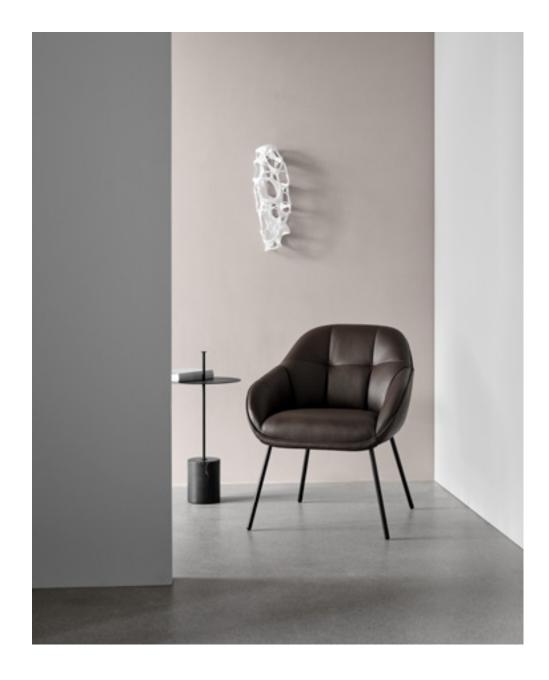

#### MANGO

The Mango Chair prompts a contemporary response to a traditional form. With its inner inspired by a mango fruit cut into a square pattern, the design is offered in two versions with either a tall back and subtle armrests for an enveloping seating experience or the more compact form of the Mango Mini Chair that allows for it to be placed in smaller spatial contexts.

Mango Mini Chair / Design by Note Design Studio Calibre Table / Design by Böttcher & Kayser