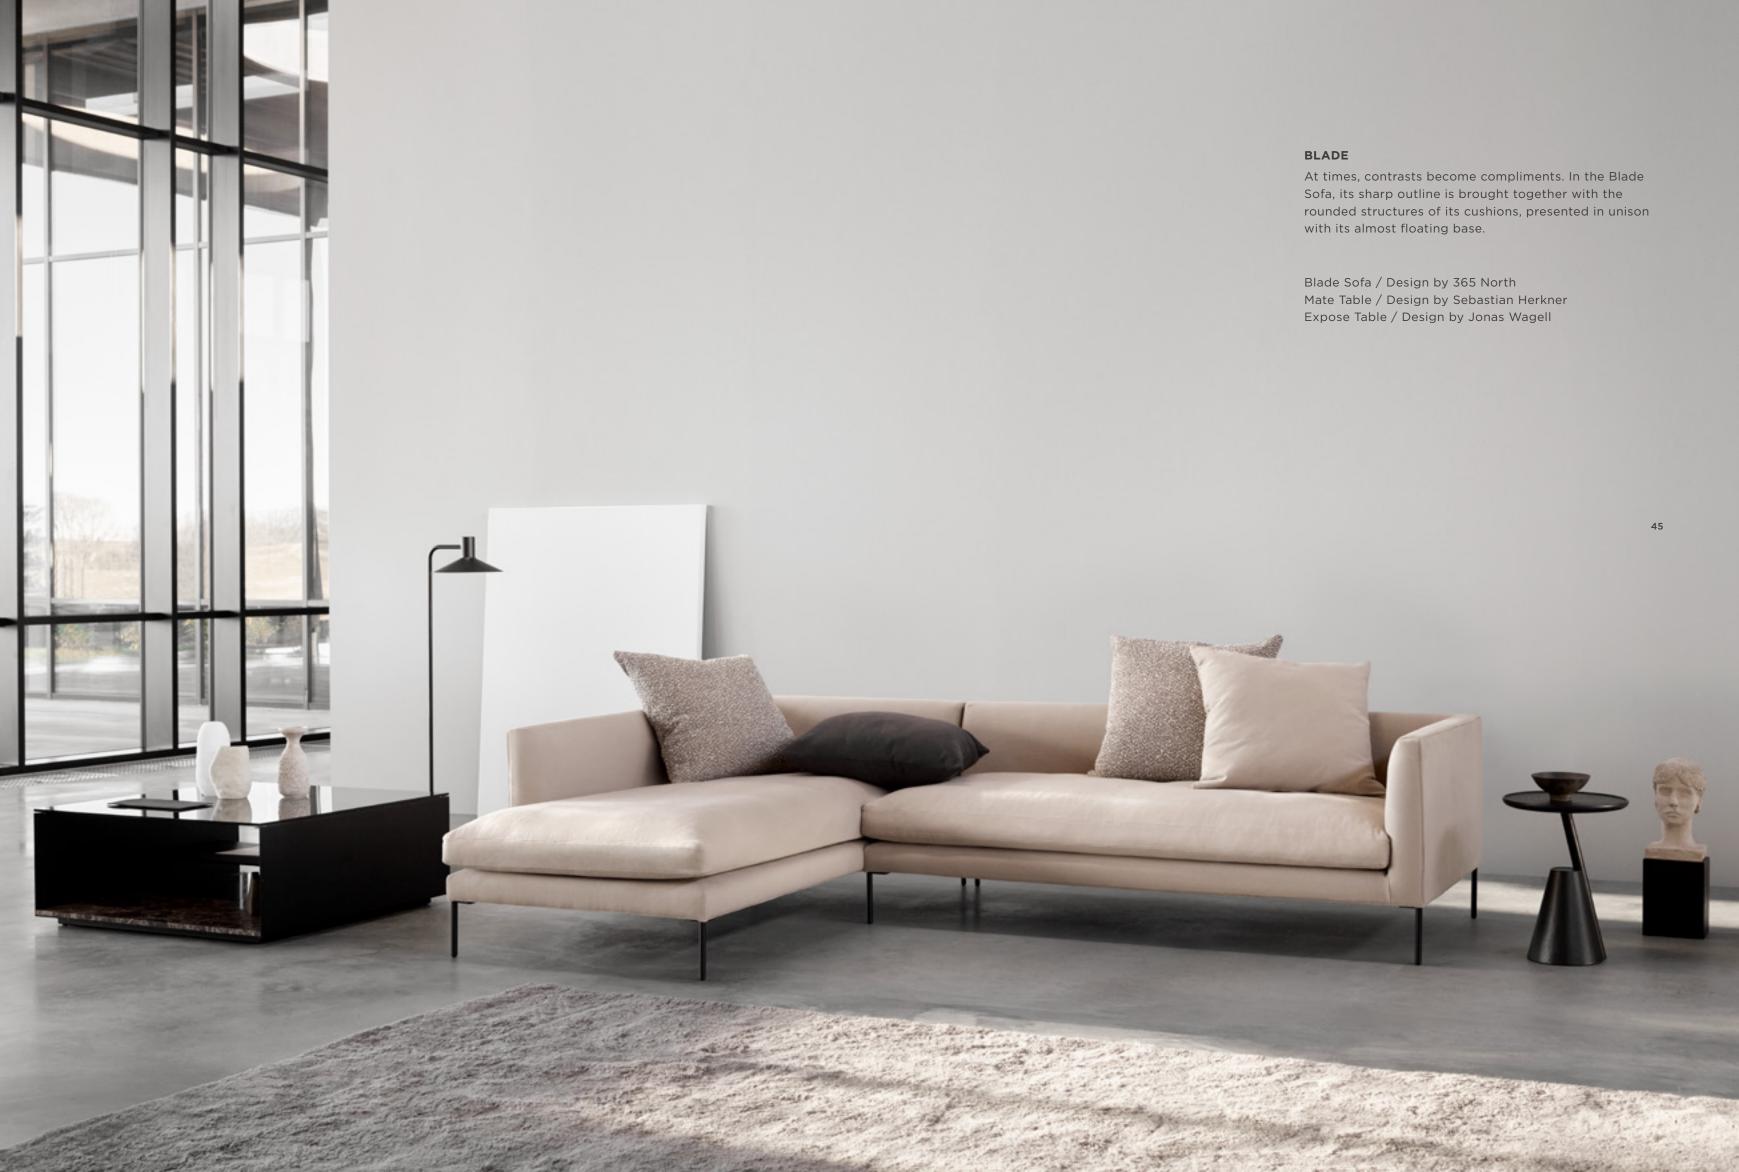

#### МАНО

Drawn with dimensions that exude comfort, depth and modern elegance, the Maho Sofa is a study in lounging — a true retreat for days of slowing down, enhanced through loose cushions with down fill. Place the design together with the glass and marble layers of the Expose Table for a sincerely sophisticated sentiment.

Maho Sofa / Design by 365 North Expose Table / Design by Jonas Wagell

Maho Sofa / Design by 365 North

Expose Table / Design by Jonas Wagell Sepal Lounge Chair / Design by Luca Nichetto