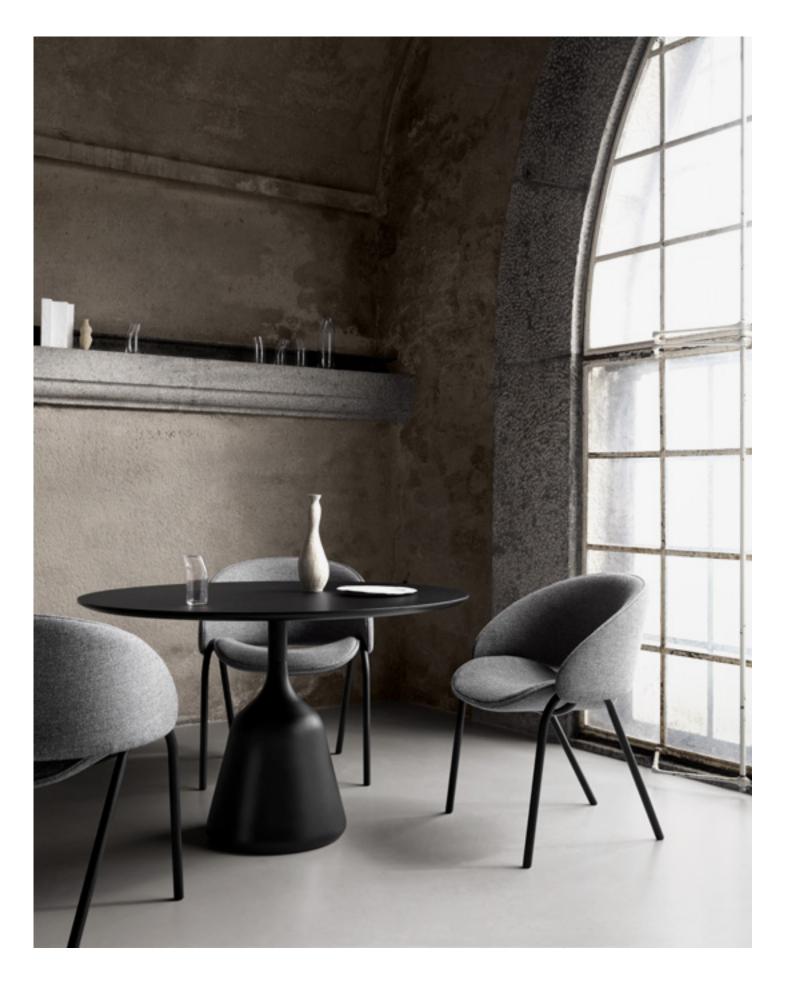

#### MONO V1, V2 & V3

Available with three different bases, there truly is a Mono Chair for any purpose. With the modern form of its shell, the design is a natural fit for any setting, be it the home, workplace, hospitality project or an educational institution.

#### COIN

With their soft, organic lines that breathe hints of relaxation and easiness into any setting when placed together, the Coin Dining Table and Mono V2 Dining Chair create a calm setting in modern homes, restaurants, and workplaces alike.

Coin Dining Table / Design by 365 North Mono V2 Chair / Design by 365 North