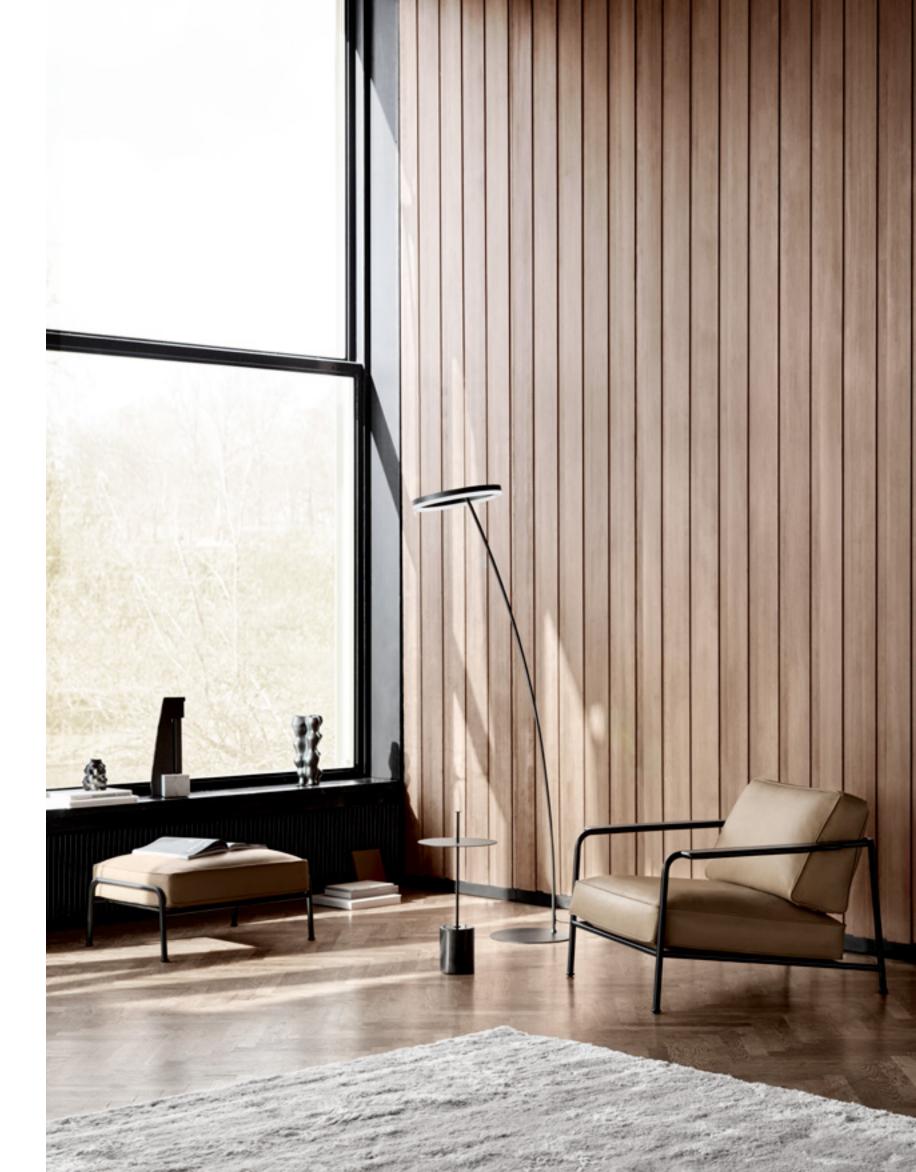

#### SEPAL

The Sepal s109eries is defined through its silent piping details and the streamlined yet soft trapezium shape that accommodates us for both hours on end and a quick break in the day. Alongside Sepal is the Floema Table with its minimalist yet functional character.

Sepal Sofa & Lounge Chair / Design by Luca Nichetto Floema Table / Design by Luca Nichetto

## A scene of serenity

### Rooted in tradition

#### AERO

The Aero Chair and Stool find their identity in 20th century design, interpreted through a modern scope. With calm lines of upholstered perfection, the Aero designs find themselves resting atop a slenderly cool base of powder coated steel.

Aero Chair & Stool / Design by 365 North Calibre Table / Design by Böttcher & Kayser Elba Rug / Design by Wendelbo







| 112 | PAGE     | PRODUCT TYPE UPHOLSTERY                 |                                                     | UPHOLSTERY                                                        |
|-----|----------|-----------------------------------------|-----------------------------------------------------|-------------------------------------------------------------------|
|     | I        | l                                       |                                                     |                                                                   |
|     | 7        | MAHO<br>EXPOSE                          | Module 10 & 25<br>Tables                            | Navona col. 2                                                     |
|     | 8        | SEPAL<br>EXPOSE                         | Loung