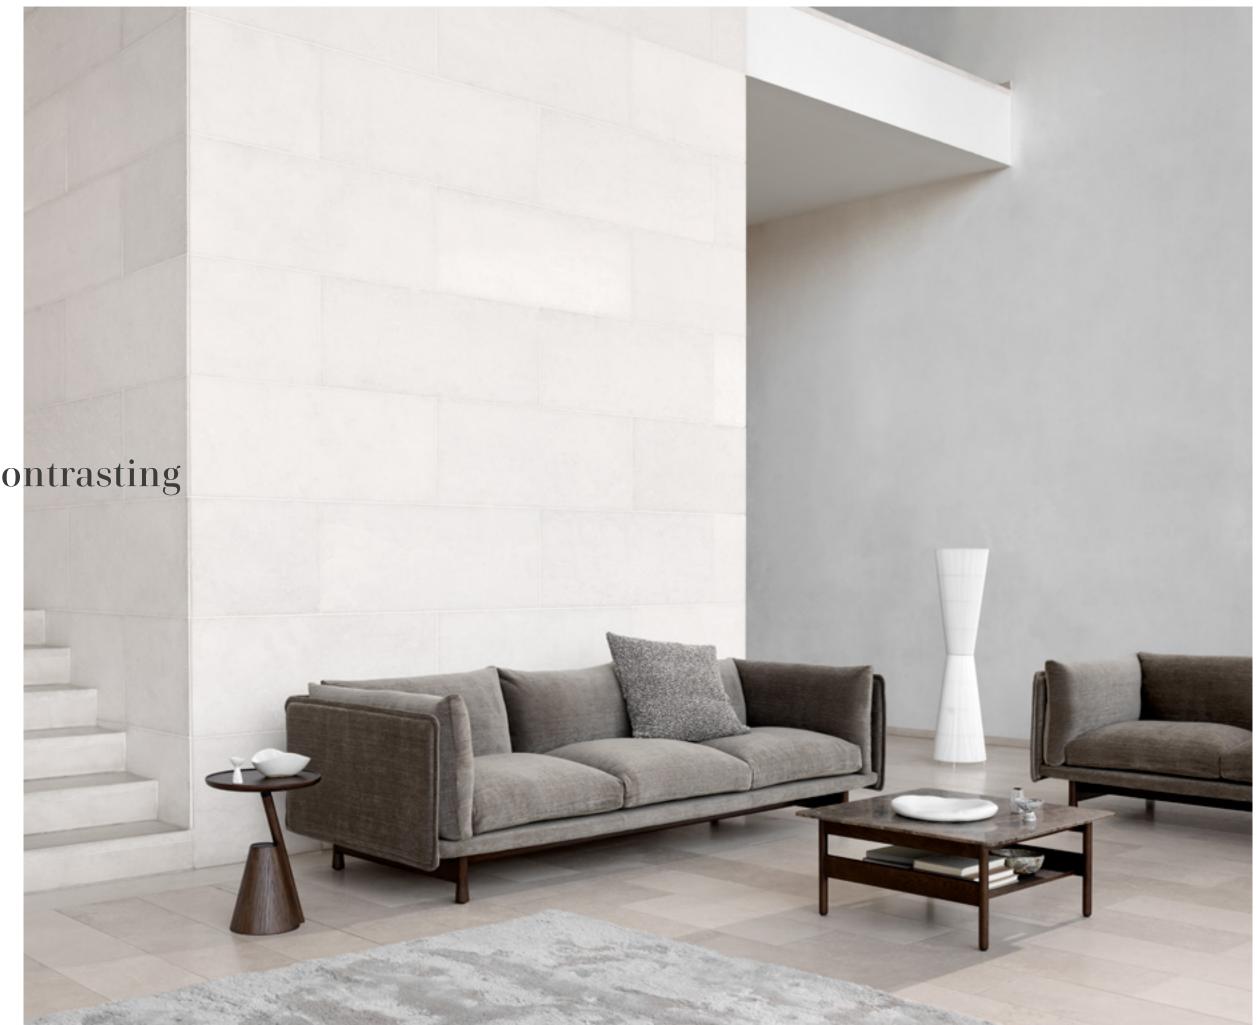

## Conversations on contrasting relations

#### KITE

Opposites attract in the Kite Sofa where a sturdy and encasing exterior of upholstered panels courts a soft, inviting inner, resulting in an understated yet confident design language that whispers rather than shouts. The inherent warmth in the brown oak legs perfectly pairs with the Collect Table and Mate Side Table.

Kite Sofa / Design by Jonas Wagell Collect Table / Design by Jonas Wagell Mate Table / Design by Sebastian Herkner