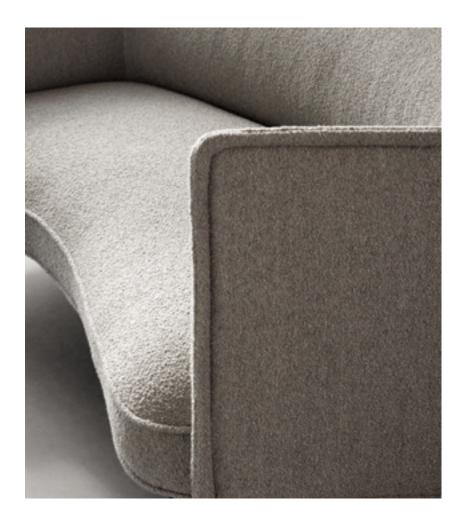

#### SURFACE

Designed with complementary trays in black stained oak, the Surface Sofa prompts a new take on modularity with engaging levels and dimensions that speaks volumes in any spatial context. Thin legs in black powder coated aluminium add the finishing touches, making the modules soar gracefully above the ground.