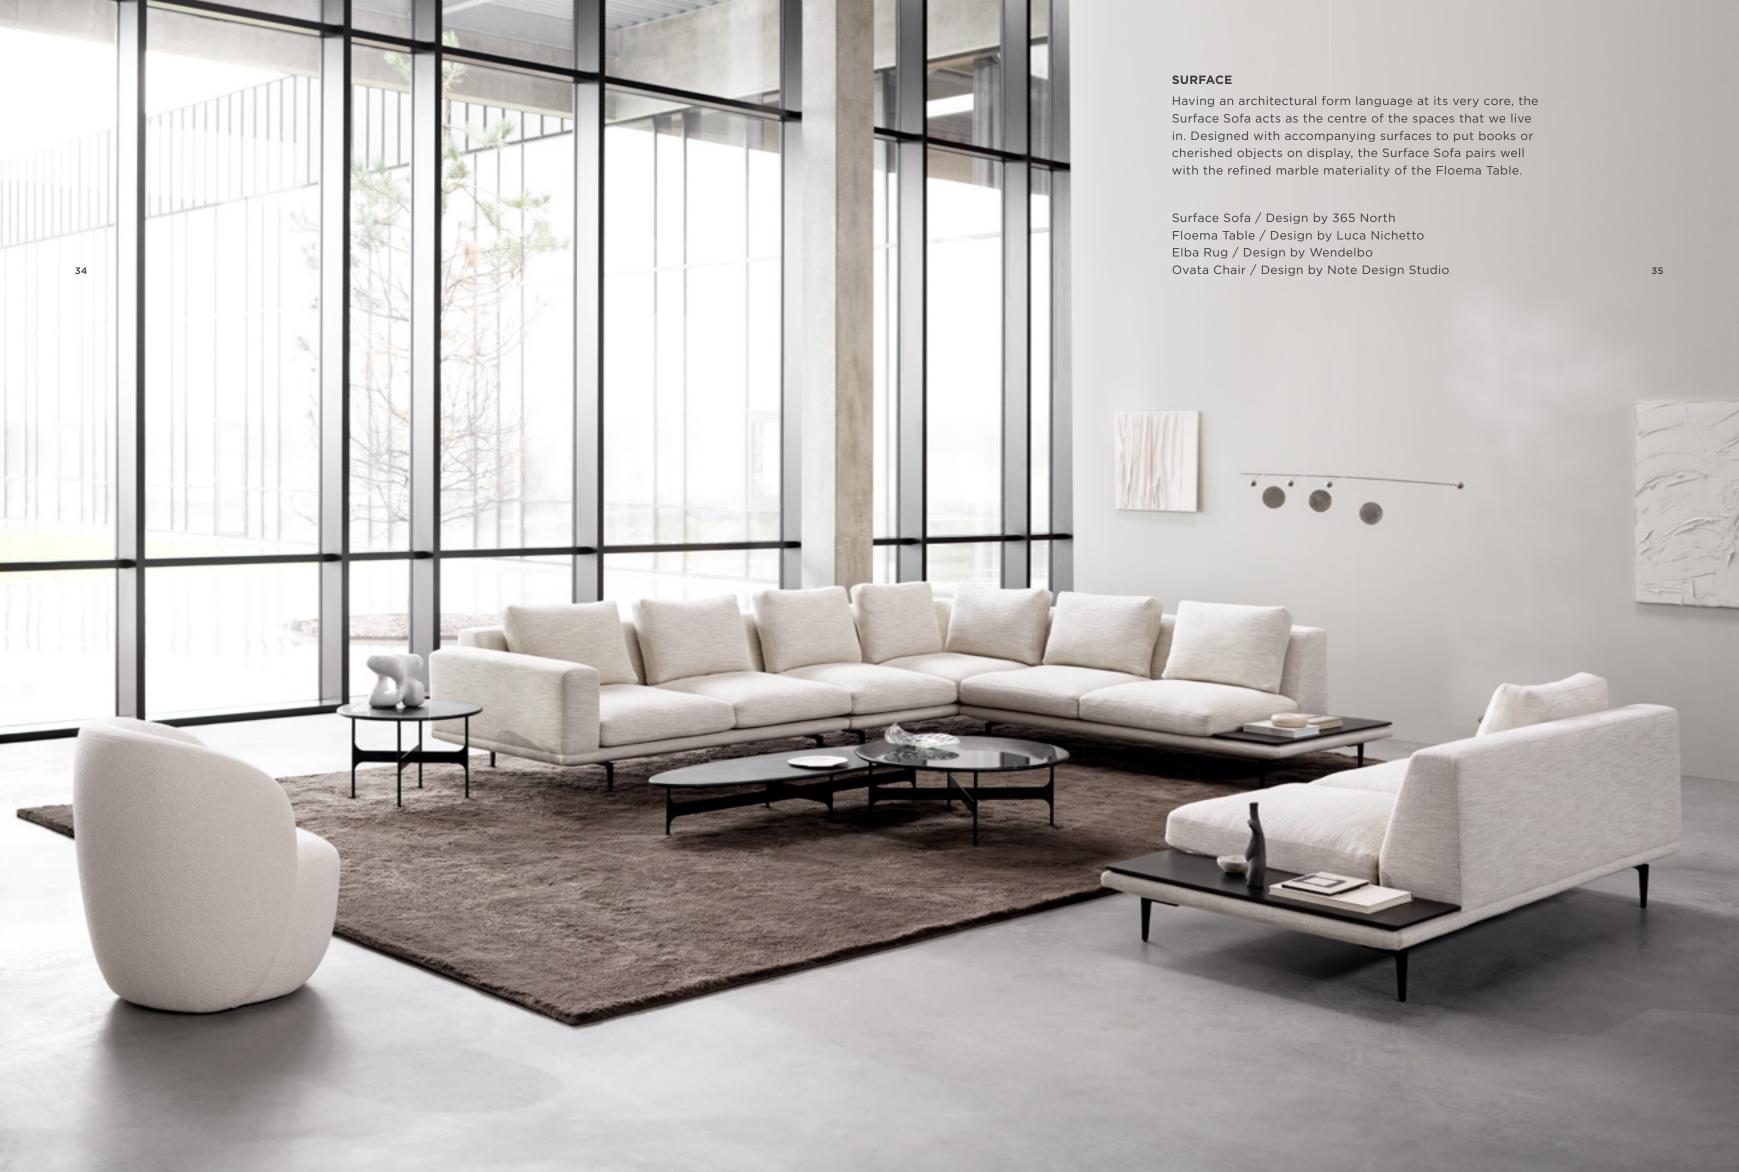

#### SURFACE

Designed with complementary trays in black stained oak, the Surface Sofa prompts a new take on modularity with engaging levels and dimensions that speaks volumes in any spatial context. Thin legs in black powder coated aluminium add the finishing touches, making the modules soar gracefully above the ground.