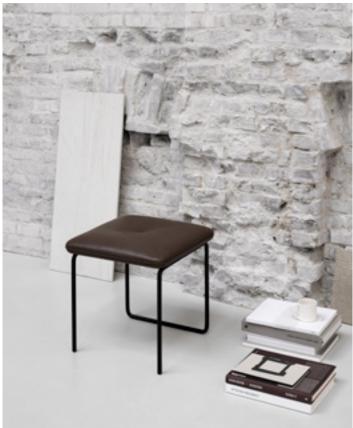

#### TIP TOE

The Tip Toe Bench embodies our idea of design that has a unique character yet in a subdued, quiet manner. With its soft, clean lines and details of artisan-like craftsmanship with the asymmetrical seams of its seat hinting towards traditions of upholstery, the design has a geometric refinement alongside a calm seat.