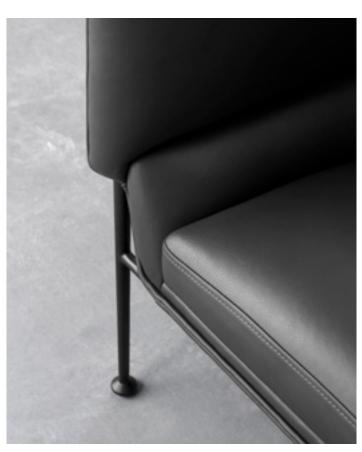

#### DEFINE

Created in three different sizes, the Define Sofa is made up of multiple modules that are effortlessly connected. Being simply rectangular in its form, the Define Sofa comes with both back elements and loose cushions that can be added wherever you prefer for a personal touch of sculpted comfort.