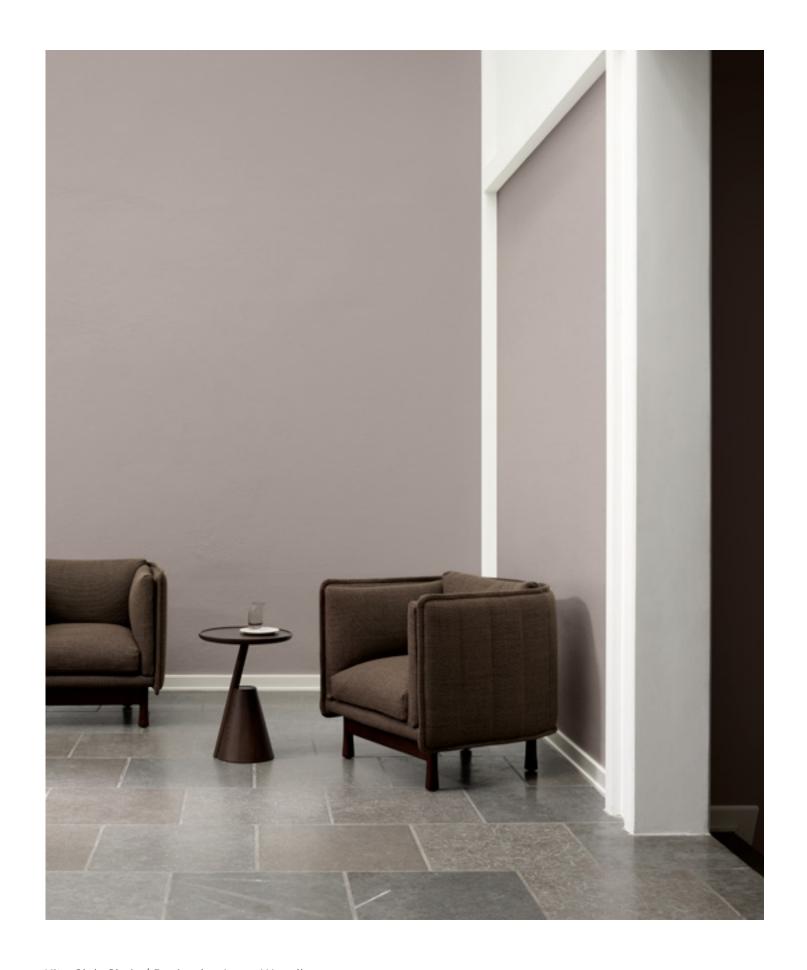

COLLAR

Like the collar of a fine shirt, the back of the Collar Chair runs all the way around the design, creating a sense of comfort and serenity while seated alongside its slender steel legs.

Collar Chair / Design by 365 North Poller Table / Design by Oliver Schick

## Creating a collarful composition

Collar Chair / Design by 365 North Root Table / Design by 365 North Elba Rug / Design by Wendelbo