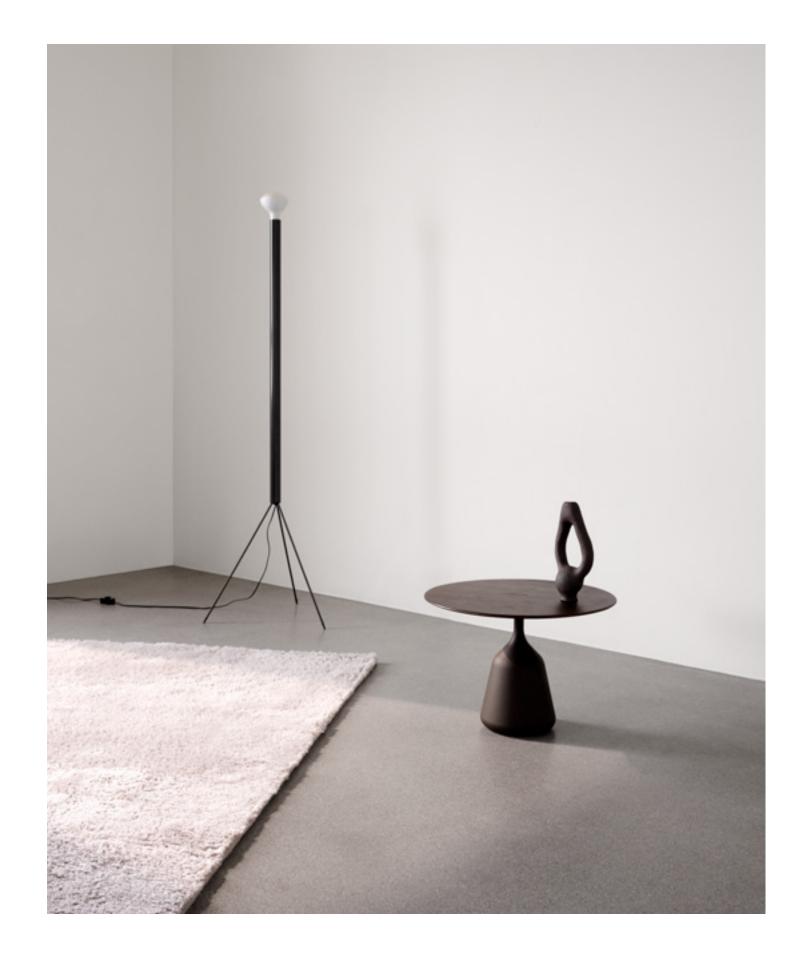

#### COIN SIDE TABLE

Offered in two sizes, the Coin Side Tables effortlessly fuse circular and conic-shaped components, thereby coining the language of geometric minimalism.

Coin Side Table / Design by 365 North Elba Rug / Design by Wendelbo

#### COLLECT

The series of Collect Tables strike a soft balance of materials, seen through its marble tabletop and warm base in wood. While having a refined yet simple appearance, the Collect Table provide valuable storage space due to the shelf underneath its tabletop. Framed by distinctive borders, the shelf offers a place for displaying and storing books, magazines, and even decorative collectables.