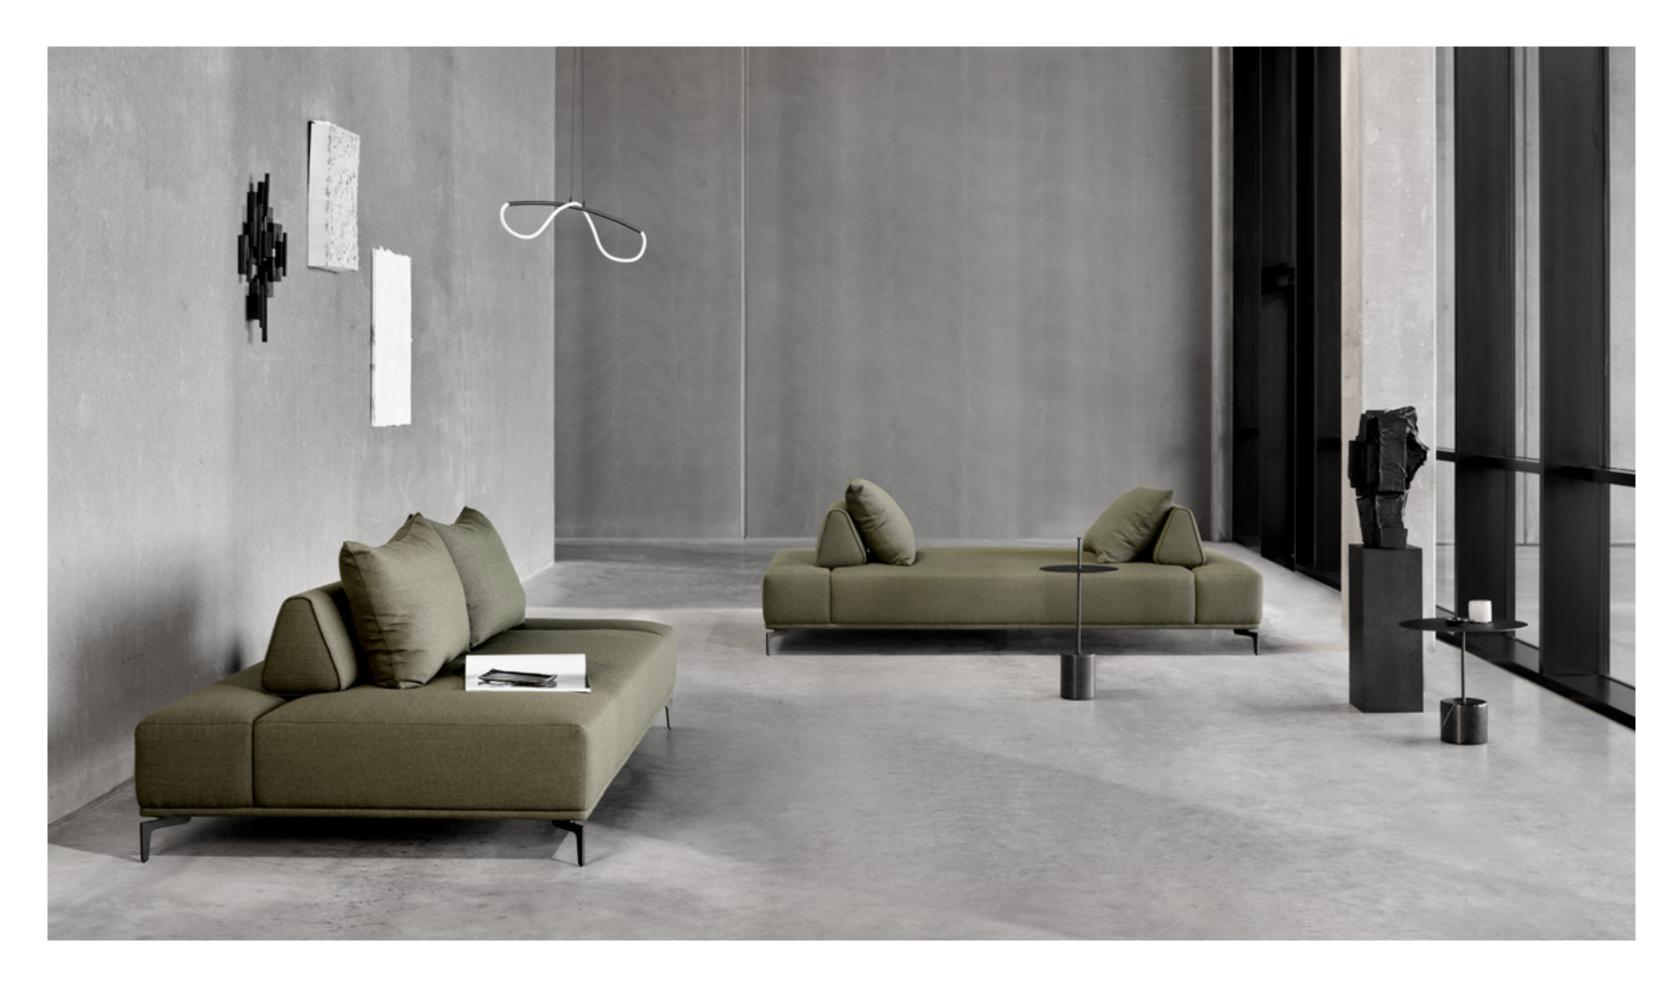

#### SURFACE

Designed with complementary trays in black stained oak, the Surface Sofa prompts a new take on modularity with engaging levels and dimensions that speaks volumes in any spatial context. Thin legs in black powder coated aluminium add the finishing touches, making the modules soar gracefully above the ground.

Elba Rug / Design by Wendelbo Surface Sofa / Design by 365 North Floema Table / Design by Luca Nichetto