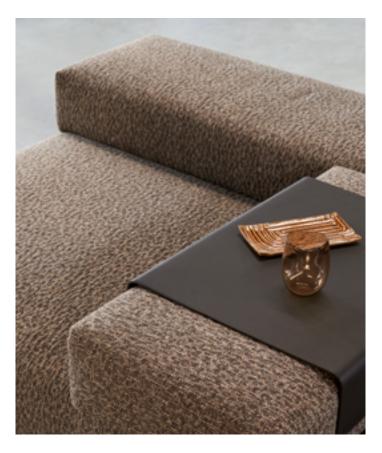

#### SURFACE

Designed with complementary trays in black stained oak, the Surface Sofa prompts a new take on modularity with engaging levels and dimensions that speaks volumes in any spatial context. Thin legs in black powder coated aluminium add the finishing touches, making the modules soar gracefully above the ground.

Elba Rug / Design by Wendelbo Surface Sofa / Design by 365 North Floema Table / Design by Luca Nichetto