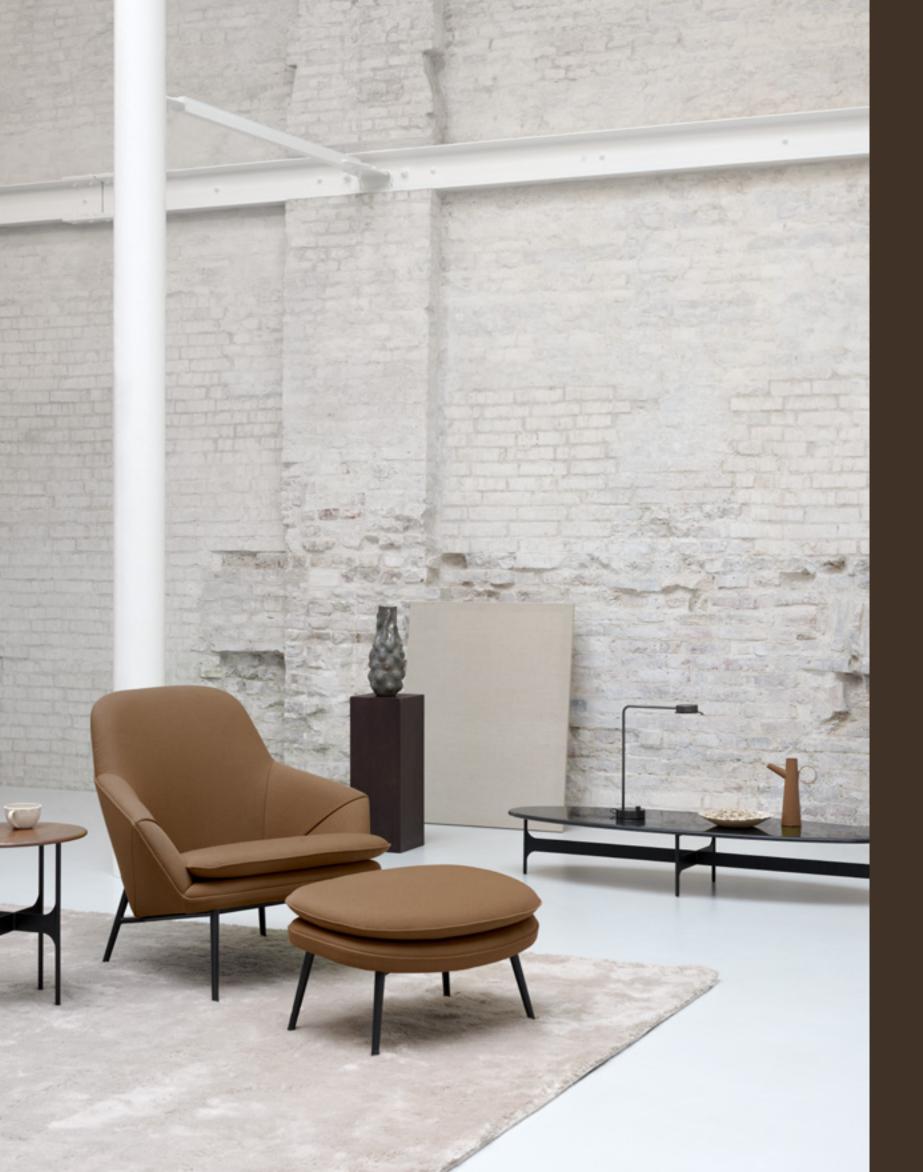

#### KITE

Opposites attract in the Kite Sofa where a sturdy and encasing exterior of upholstered panels courts a soft, inviting inner, resulting in an understated yet confident design language that whispers rather than shouts. The inherent warmth in the brown oak legs perfectly pairs with the Collect Table and Mate Side Table.

Kite Sofa / Design by Jonas Wagell Collect Table / Design by Jonas Wagell Mate Table / Design by Sebastian Herkner