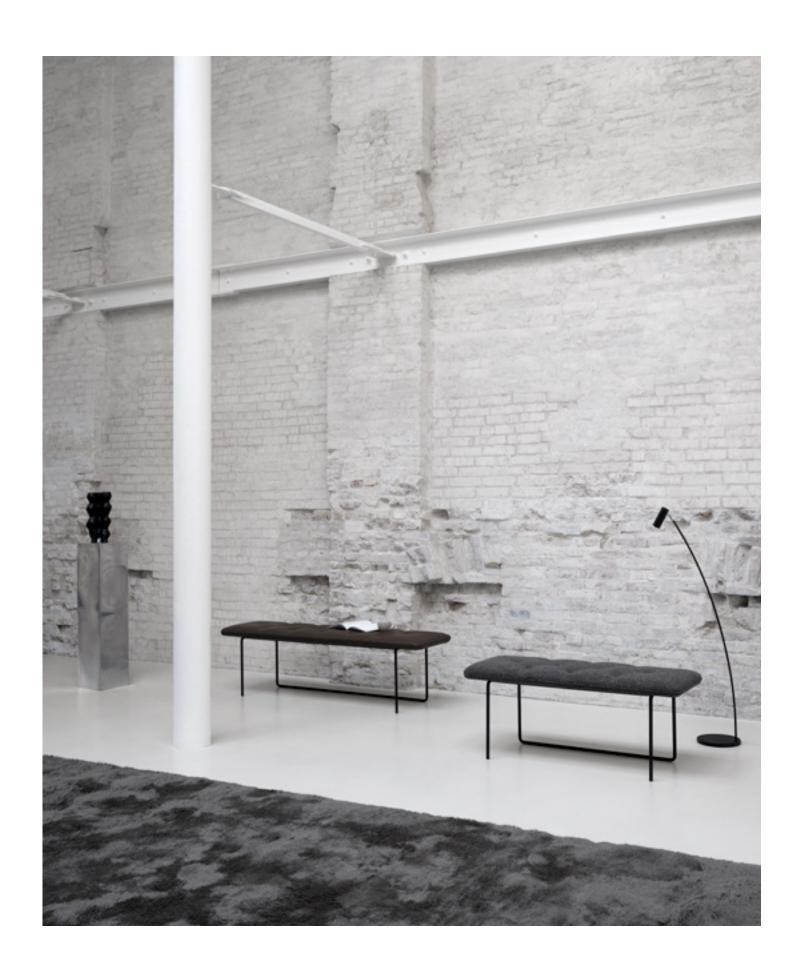

#### TIP TOE

The Tip Toe Bench embodies our idea of design that has a unique character yet in a subdued, quiet manner. With its soft, clean lines and details of artisan-like craftsmanship with the asymmetrical seams of its seat hinting towards traditions of upholstery, the design has a geometric refinement alongside a calm seat.