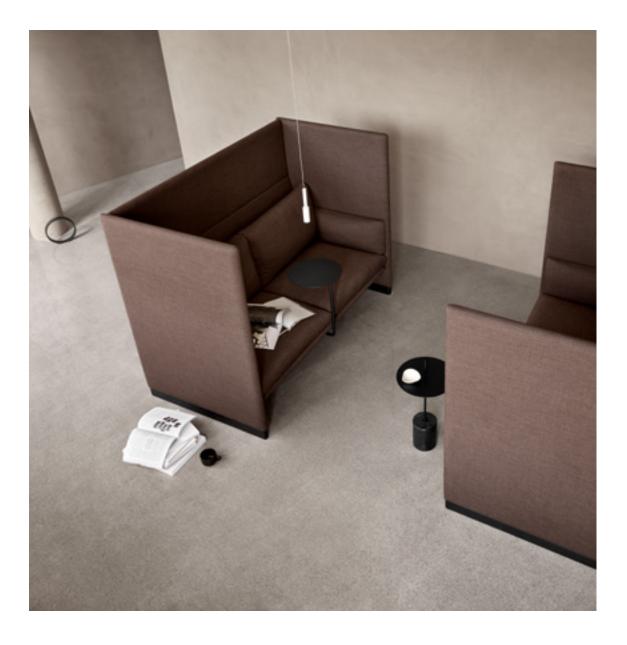

#### CASE

The Case High Back Sofa provides a desired shelter from prying eyes as well as visual and acoustic disturbance. While having a grand form, Case is defined by its slender lines for a stringent, light expression without compromising on its inherent comfort and function. Through its high back, the design creates a private space within larger settings for sit-down meetings, a quick break or focus-based work sessions.

Case High Back Sofa / Design by Sebastian Herkner Floema Table / Design by Luca Nichetto Calibre Table / Design by Böttcher & Kayser

Aloe Lounge Chair / Design by Luca Nichetto Floema Table / Design by Luca Nichetto