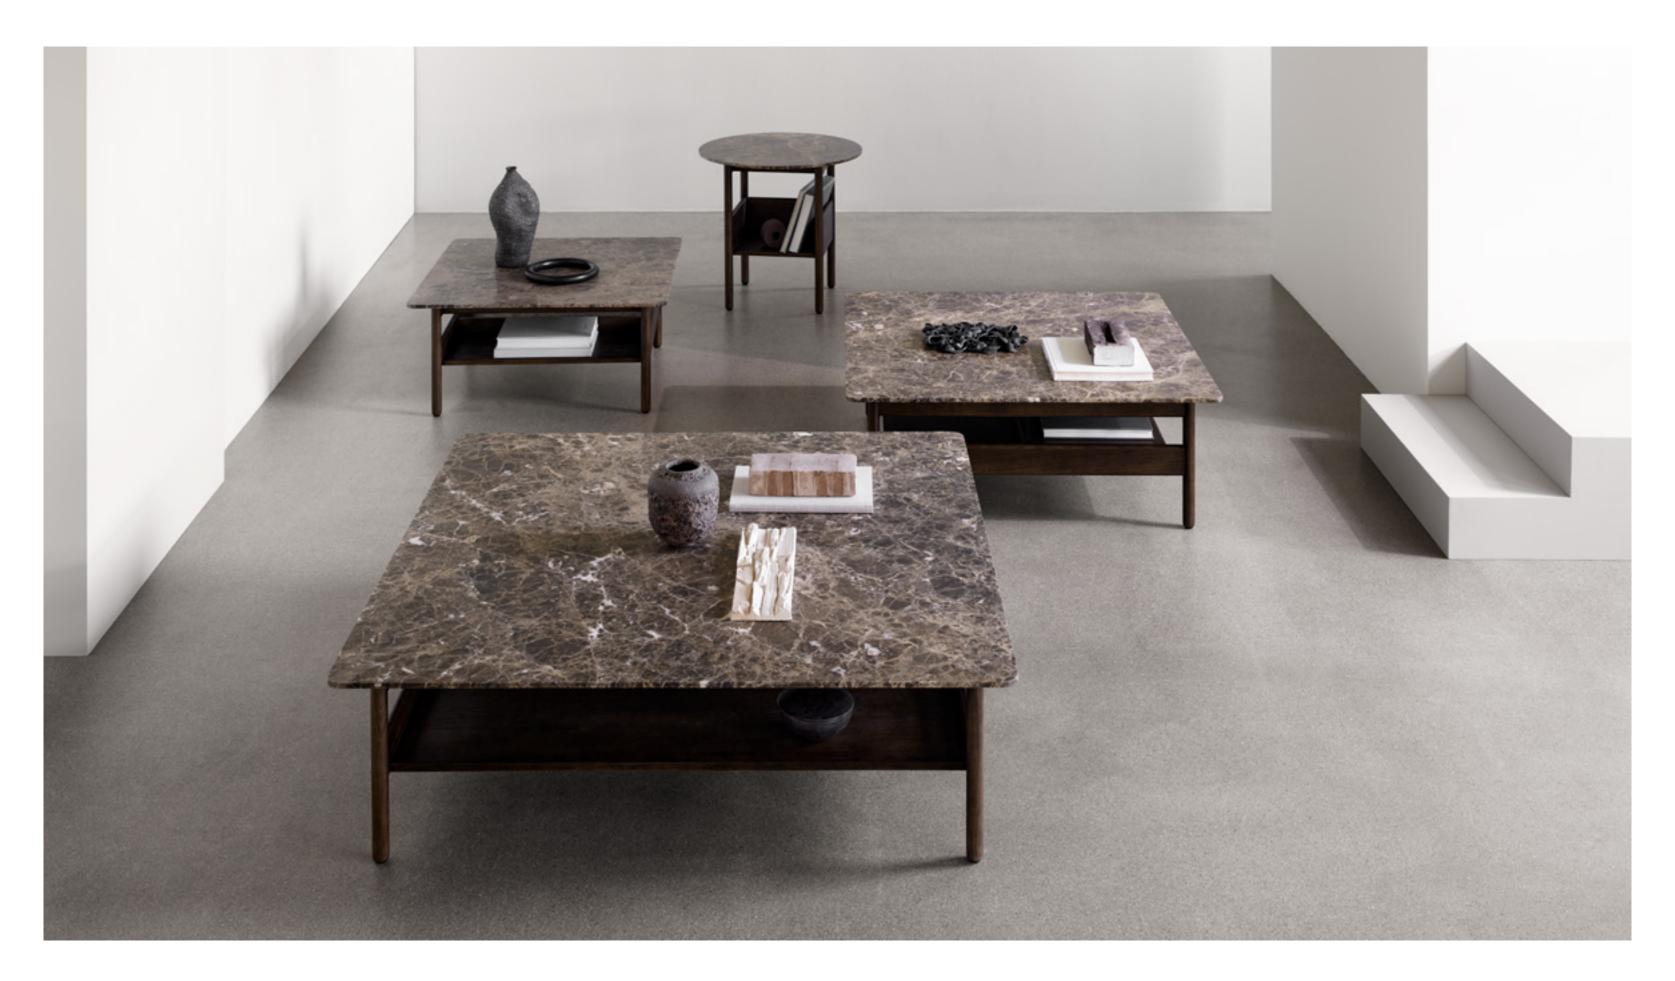

#### COLLECT

The series of Collect Tables strike a soft balance of materials, seen through its marble tabletop and warm base in wood. While having a refined yet simple appearance, the Collect Table provide valuable storage space due to the shelf underneath its tabletop. Framed by distinctive borders, the shelf offers a place for displaying and storing books, magazines, and even decorative collectables.