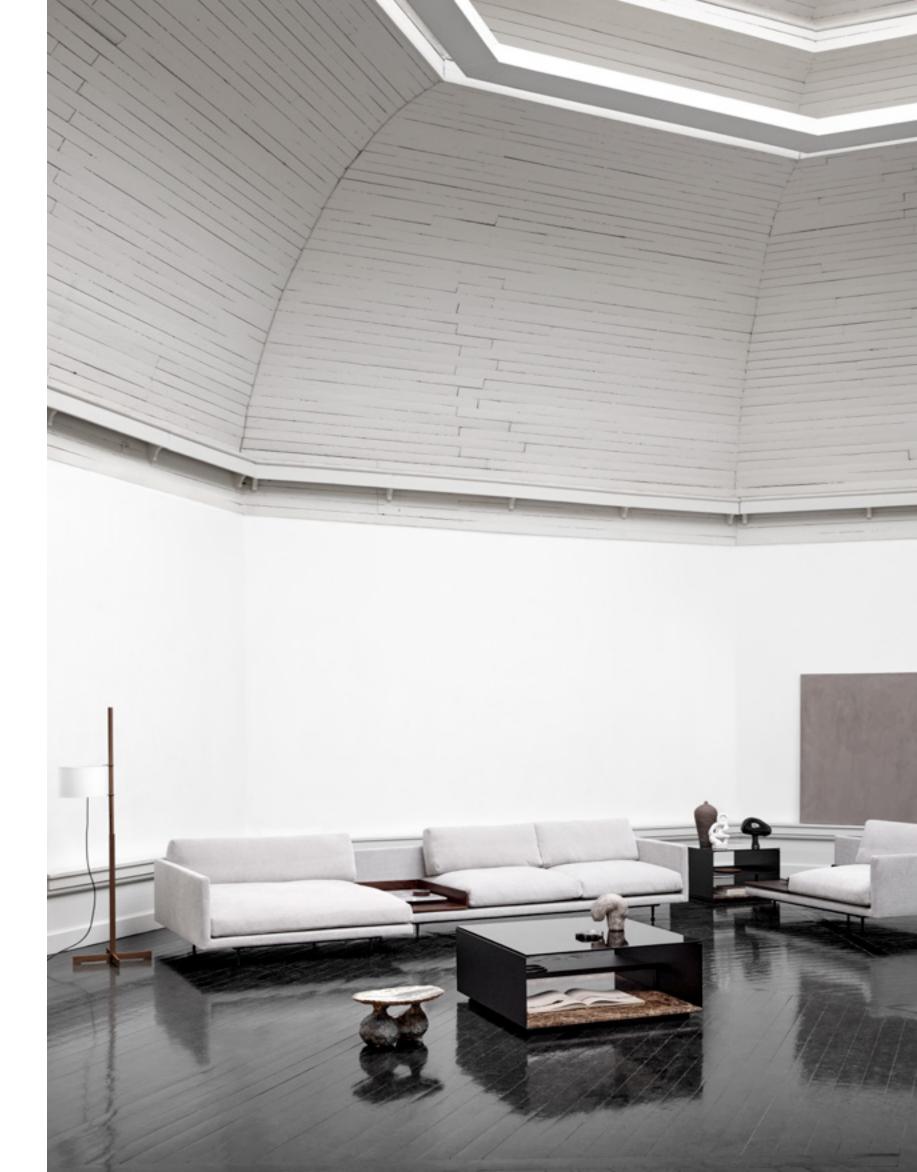

8 |
| EXPOSE            | 7   | SLICE          | 68  |
| FLOEMA            | 22  | SURFACE        | 10  |
| FOLIUM DINING     | 72  | TIP TOE        | 40  |
| FOLIUM LOUNGE     | 78  | VISTA          | 54  |
| FOLIUM BAR STOOL  | 77  | INDEX          | 112 |
|                   |     |                |     |



The epitome of elegance - crafted by hand and heart since 1955

## A modern manifesto

#### МАНО

Drawn with dimensions that exude comfort, depth and modern elegance, the Maho Sofa is a study in lounging — a true retreat for days of slowing down, enhanced through loose cushions with down fill. Place the design together with the glass and marble layers of the Expose Table for a sincerely sophisticated sentiment.

Maho Sofa / Design by 365 North Expose Table / Design by Jonas Wagell





Maho Sofa / Design by 365 North



Expose Table / Design by Jonas Wagell Sepal Lounge Chair / Design by Luca Nichetto



#### SURFACE

Designed with complementary trays in black stained oak, the Surface Sofa prompts a new take on modularity with engaging levels and dimensions that speaks volumes in any spatial context. Thin legs in black powder coated aluminium add the finishing touches, making the modules soar gracefully above the ground.



# Dedication to design across three generations

Starting as a small family workshop specialising in upholstery, the foundation stones of Wendelbo were laid in 1955. Six decades and three generations later, the story of the Danish family with a strong dedication to design continues to unfold and prosper. Today, Wendelbo is an international design