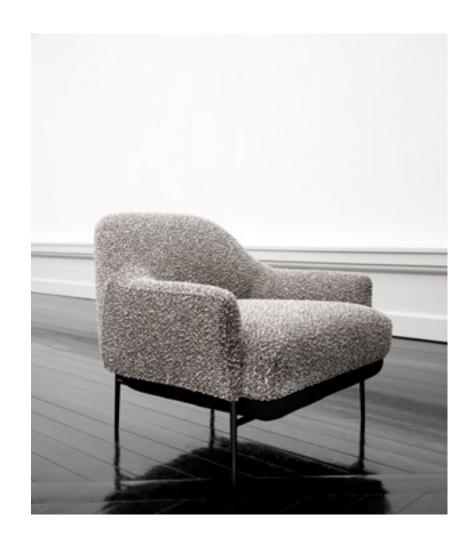

#### CHILL

Uncovering purity in organic volumes and a plush seat, the Chill Chair comes in various typologies for a multitude of purposes yet always offering a wonder of comfort to its user, perfected through its handcrafted detailing and rounded edges.