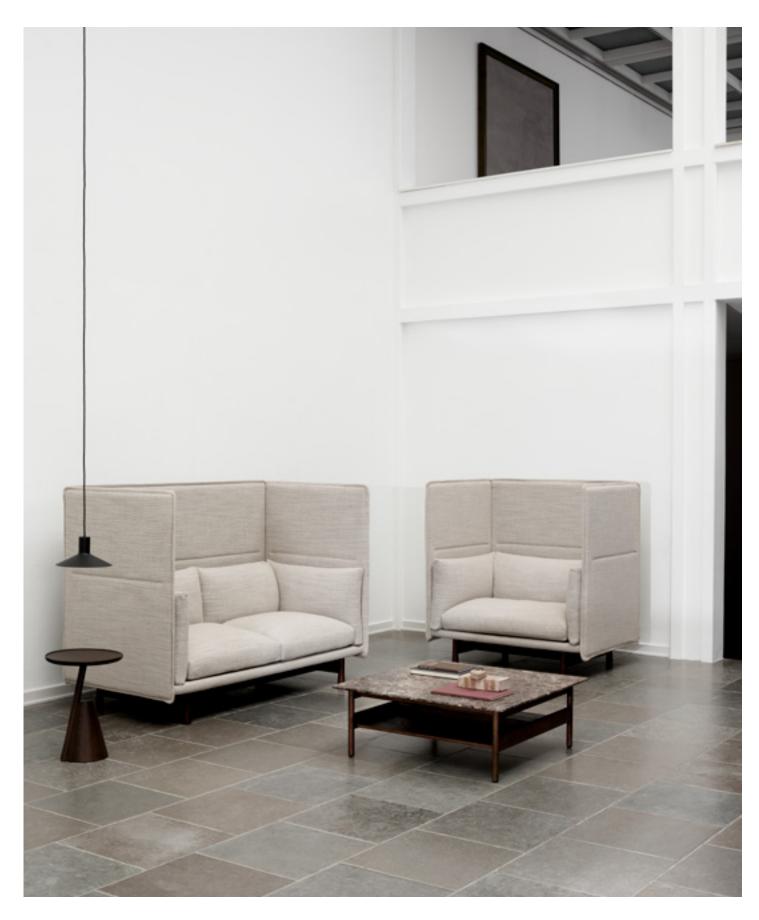

#### CASE

The Case High Back Sofa provides a desired shelter from prying eyes as well as visual and acoustic disturbance. While having a grand form, Case is defined by its slender lines for a stringent, light expression without compromising on its inherent comfort and function. Through its high back, the design creates a private space within larger settings for sit-down meetings, a quick break or focus-based work sessions.

Case High Back Sofa / Design by Sebastian Herkner Floema Table / Design by Luca Nichetto Calibre Table / Design by Böttcher & Kayser

Aloe Lounge Chair / Design by Luca Nichetto Floema Table / Design by Luca Nichetto