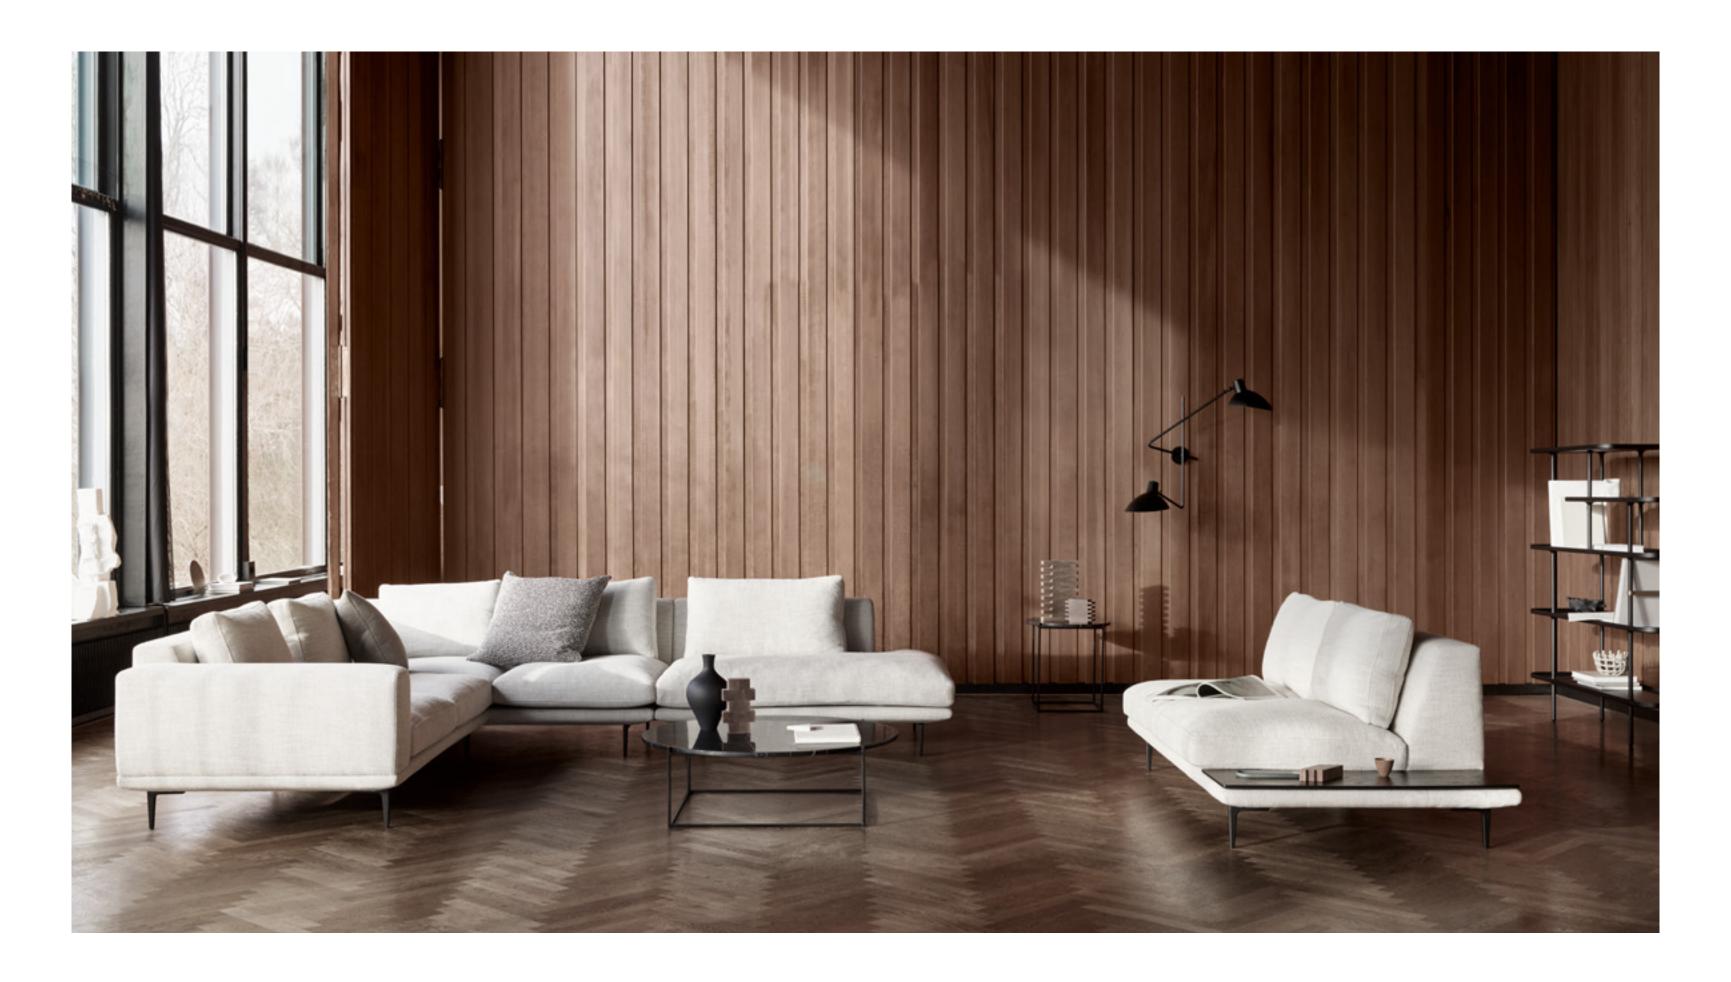

#### SURFACE

Designed with complementary trays in black stained oak, the Surface Sofa prompts a new take on modularity with engaging levels and dimensions that speaks volumes in any spatial context. Thin legs in black powder coated aluminium add the finishing touches, making the modules soar gracefully above the ground.

Elba Rug / Design by Wendelbo Surface Sofa / Design by 365 North Floema Table / Design by Luca Nichetto