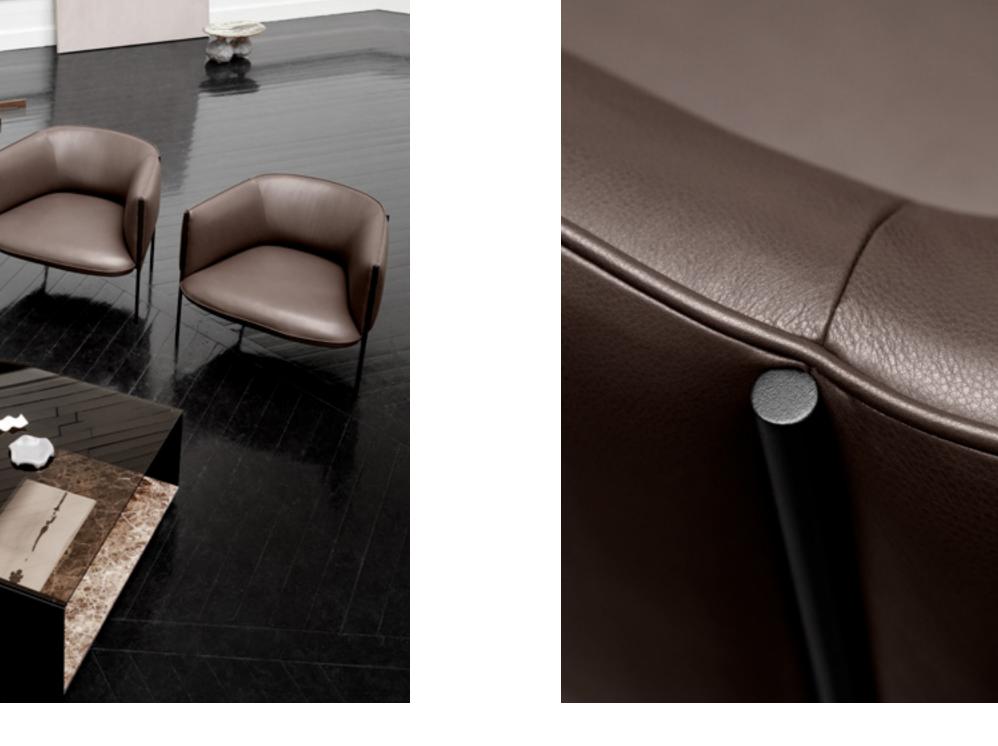

COLLAR

Like the collar of a fine shirt, the back of the Collar Chair runs all the way around the design, creating a sense of comfort and serenity while seated alongside its slender steel legs.

Collar Chair / Design by 365 North Poller Table / Design by Oliver Schick

## Creating a collarful composition

Collar Chair / Design by 365 North Root Table / Design by 365 North Elba Rug / Design by Wendelbo