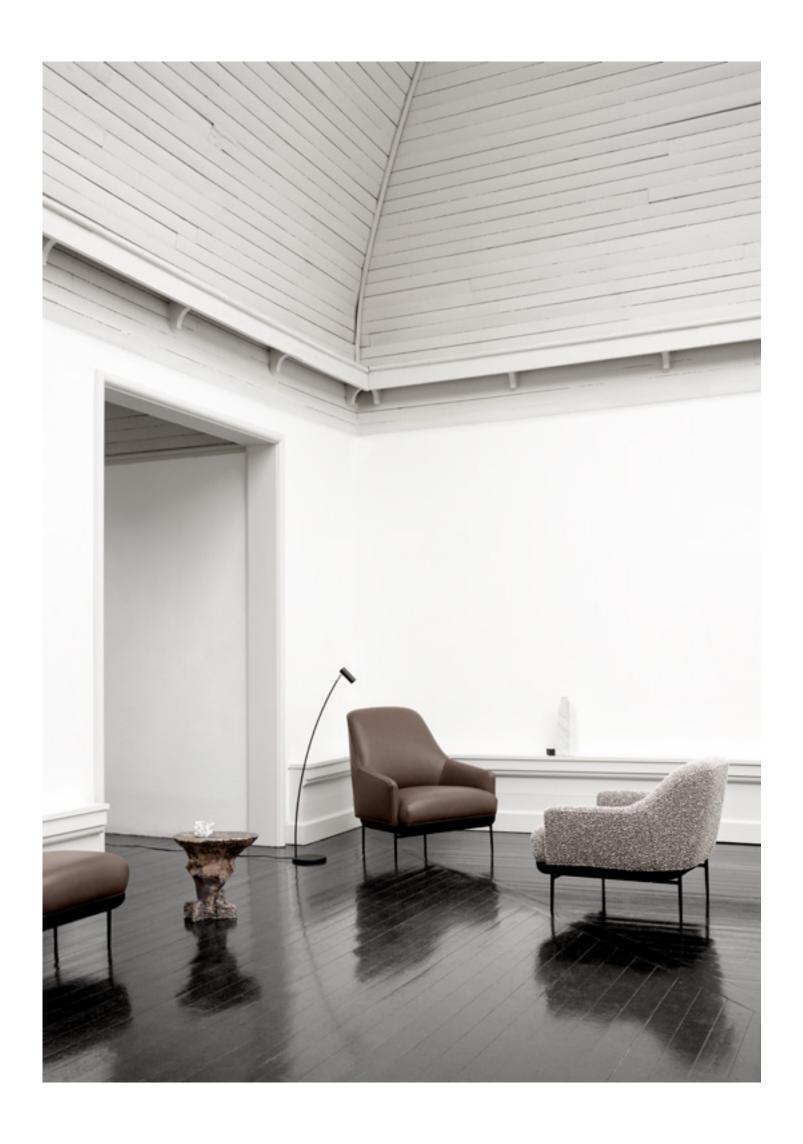

#### CHILL

Uncovering purity in organic volumes and a plush seat, the Chill Chair comes in various typologies for a multitude of purposes yet always offering a wonder of comfort to its user, perfected through its handcrafted detailing and rounded edges.

Case High Back Sofa / Design by Sebastian Herkner Floema Table / Design by Luca Nichetto Calibre Table / Design by Böttcher & Kayser

Aloe Lounge Chair / Design by Luca Nichetto Floema Table / Design by Luca Nichetto