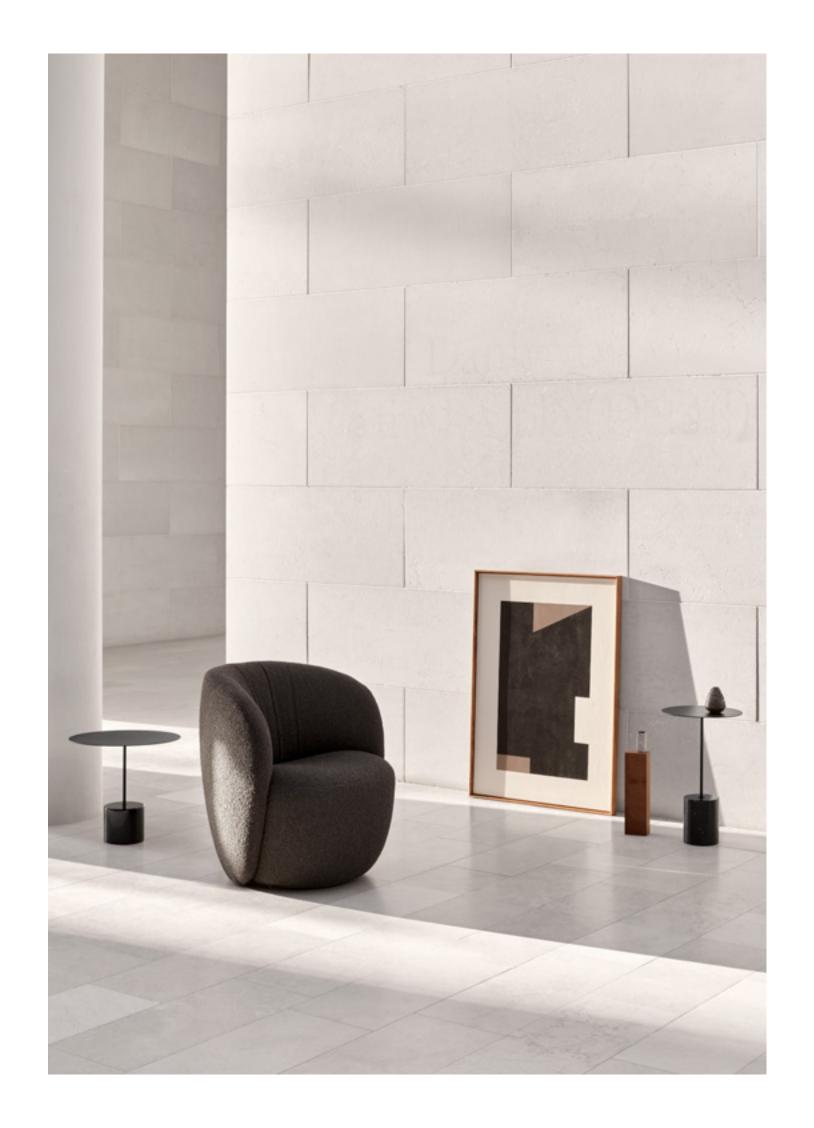

COLLAR

Like the collar of a fine shirt, the back of the Collar Chair runs all the way around the design, creating a sense of comfort and serenity while seated alongside its slender steel legs.

Collar Chair / Design by 365 North Poller Table / Design by Oliver Schick

## Creating a collarful composition

Collar Chair / Design by 365 North Root Table / Design by 365 North Elba Rug / Design by Wendelbo