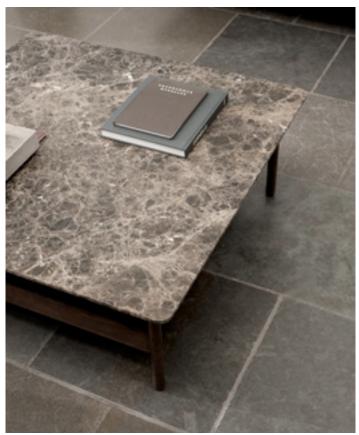

#### COLLECT

The series of Collect Tables strike a soft balance of materials, seen through its marble tabletop and warm base in wood. While having a refined yet simple appearance, the Collect Table provide valuable storage space due to the shelf underneath its tabletop. Framed by distinctive borders, the shelf offers a place for displaying and storing books, magazines, and even decorative collectables.