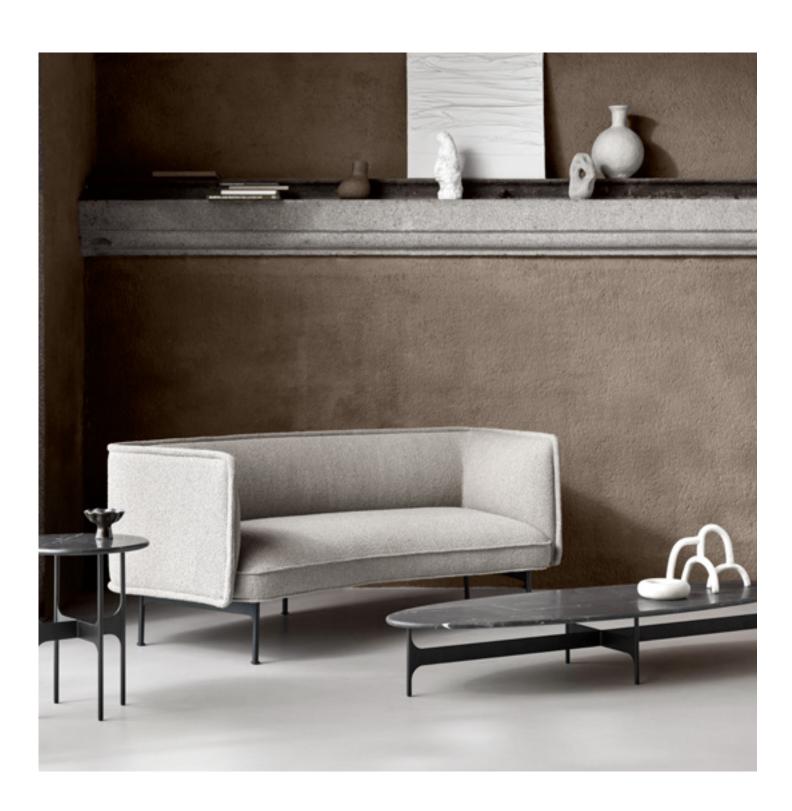

#### SURFACE

Designed with complementary trays in black stained oak, the Surface Sofa prompts a new take on modularity with engaging levels and dimensions that speaks volumes in any spatial context. Thin legs in black powder coated aluminium add the finishing touches, making the modules soar gracefully above the ground.