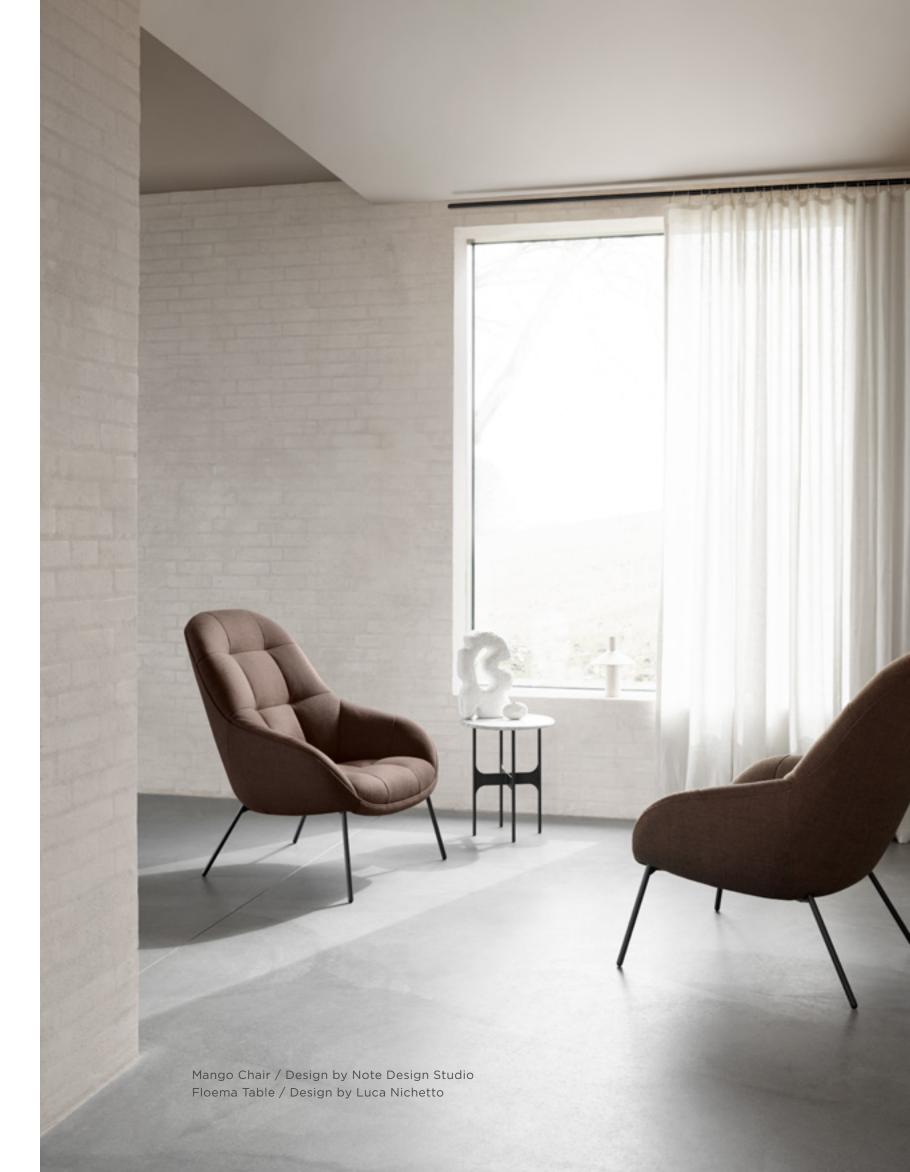

#### MANGO

The Mango Chair prompts a contemporary response to a traditional form. With its inner inspired by a mango fruit cut into a square pattern, the design is offered in two versions with either a tall back and subtle armrests for an enveloping seating experience or the more compact form of the Mango Mini Chair that allows for it to be placed in smaller spatial contexts.

Mango Mini Chair / Design by Note Design Studio Calibre Table / Design by Böttcher & Kayser

#### FLOEMA

Refining geometric shapes, the Floema Tables are made with tabletops in either marble or solid walnut wood for a premium hand feel, elevated by a base of black powder coated steel legs.

Reflections on refinement