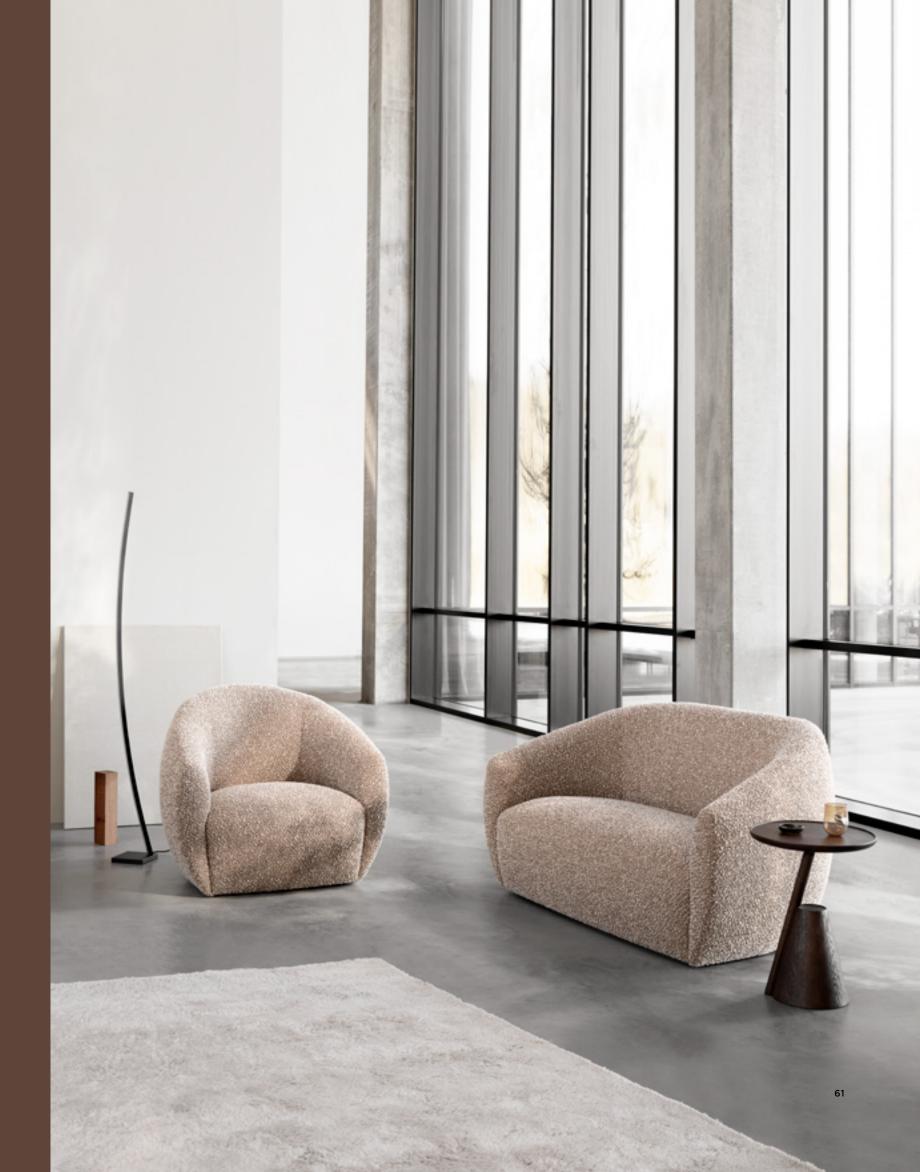

#### LOBBY

The Lobby Sofa and Chair add warmth to their surroundings, serving as an occasional seat with a roomy and inviting form language. Fusing together a compact size and a unique profile, the Lobby Sofa and Chair are testaments to contemporary comfort.

Lobby Sofa & Chair / Design by Sarah Rousselle Mate Table / Design by Sebastian Herkner