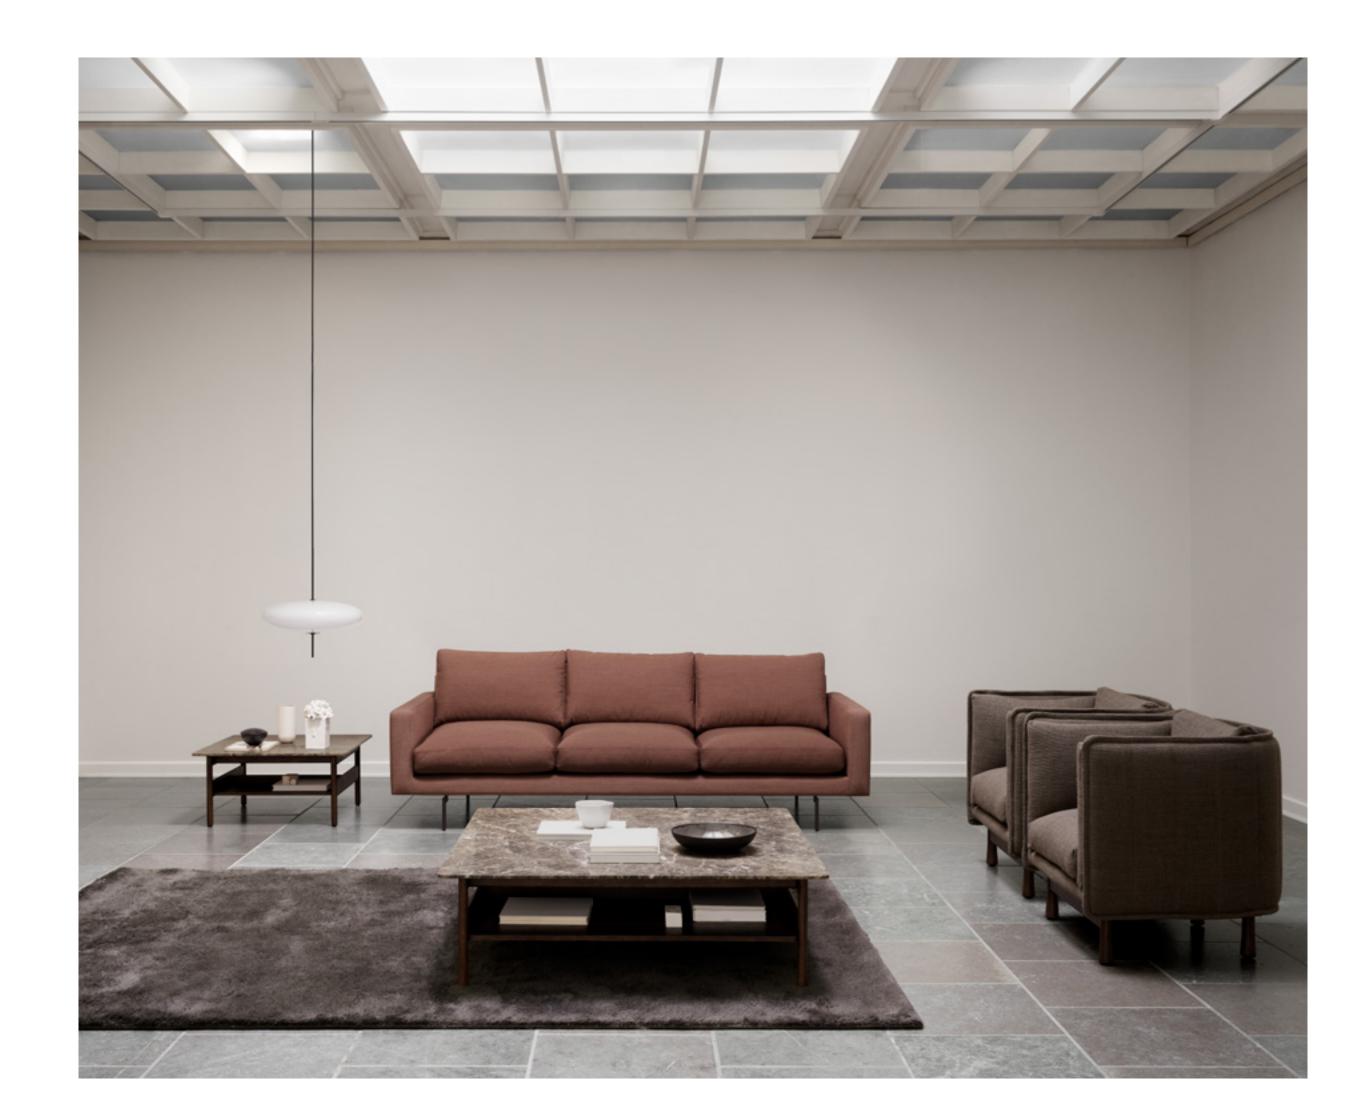

#### SURFACE

Designed with complementary trays in black stained oak, the Surface Sofa prompts a new take on modularity with engaging levels and dimensions that speaks volumes in any spatial context. Thin legs in black powder coated aluminium add the finishing touches, making the modules soar gracefully above the ground.

Elba Rug / Design by Wendelbo Surface Sofa / Design by 365 North Floema Table / Design by Luca Nichetto