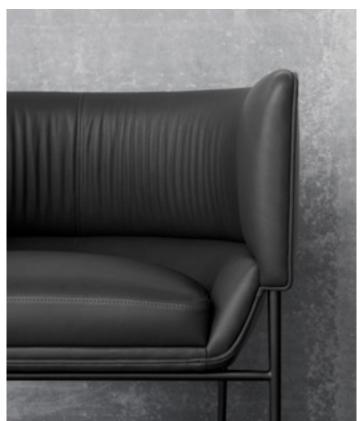

#### DEFINE

Created in three different sizes, the Define Sofa is made up of multiple modules that are effortlessly connected. Being simply rectangular in its form, the Define Sofa comes with both back elements and loose cushions that can be added wherever you prefer for a personal touch of sculpted comfort.