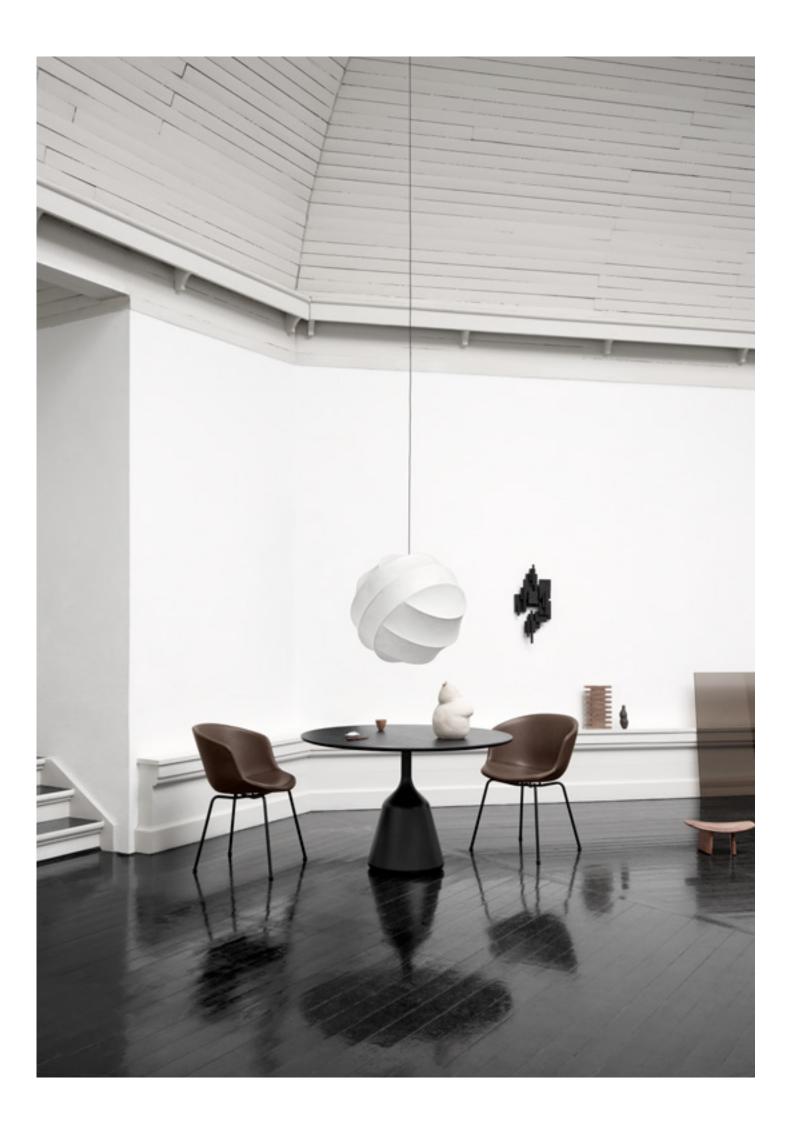

#### MONO V1, V2 & V3

Available with three different bases, there truly is a Mono Chair for any purpose. With the modern form of its shell, the design is a natural fit for any setting, be it the home, workplace, hospitality project or an educational institution.

#### COIN

With their soft, organic lines that breathe hints of relaxation and easiness into any setting when placed together, the Coin Dining Table and Mono V2 Dining Chair create a calm setting in modern homes, restaurants, and workplaces alike.

Coin Dining Table / Design by 365 North Mono V2 Chair / Design by 365 North