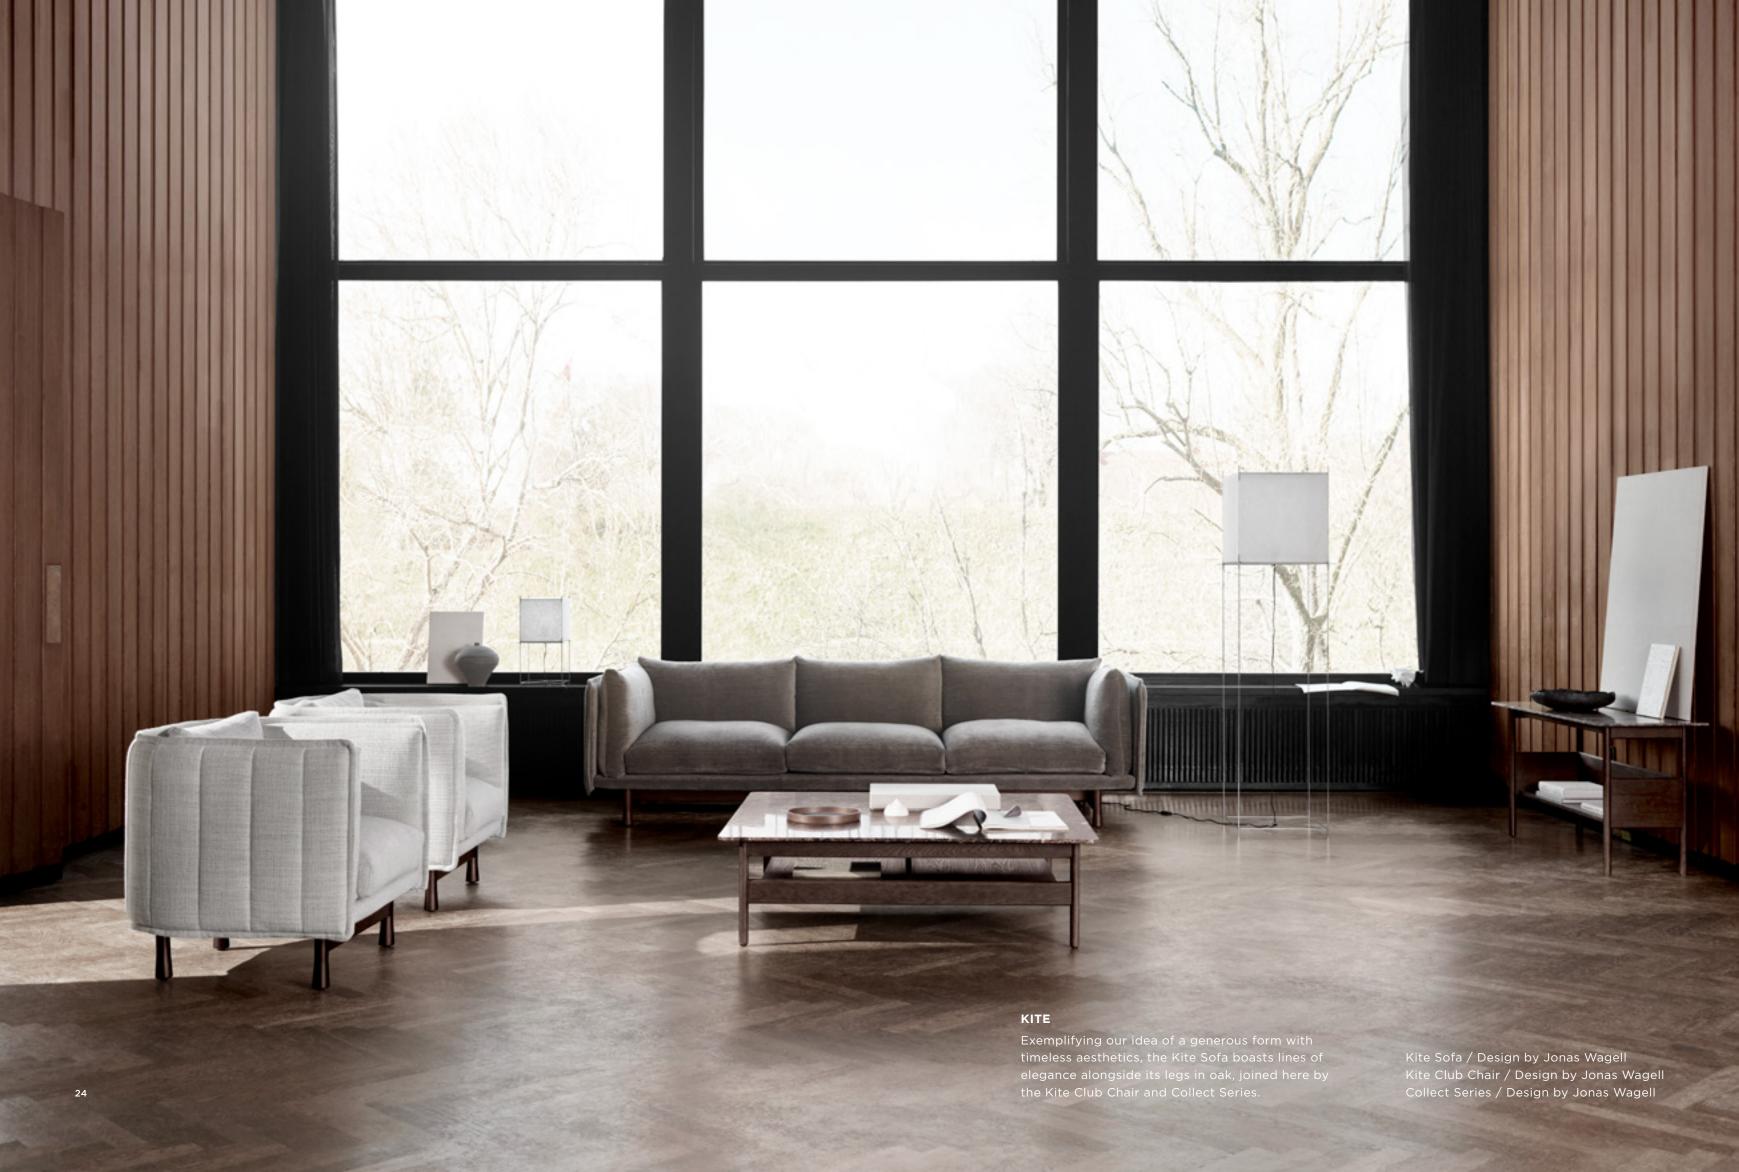

#### KITE

Opposites attract in the Kite Sofa where a sturdy and encasing exterior of upholstered panels courts a soft, inviting inner, resulting in an understated yet confident design language that whispers rather than shouts. The inherent warmth in the brown oak legs perfectly pairs with the Collect Table and Mate Side Table.

Kite Sofa / Design by Jonas Wagell Collect Table / Design by Jonas Wagell Mate Table / Design by Sebastian Herkner