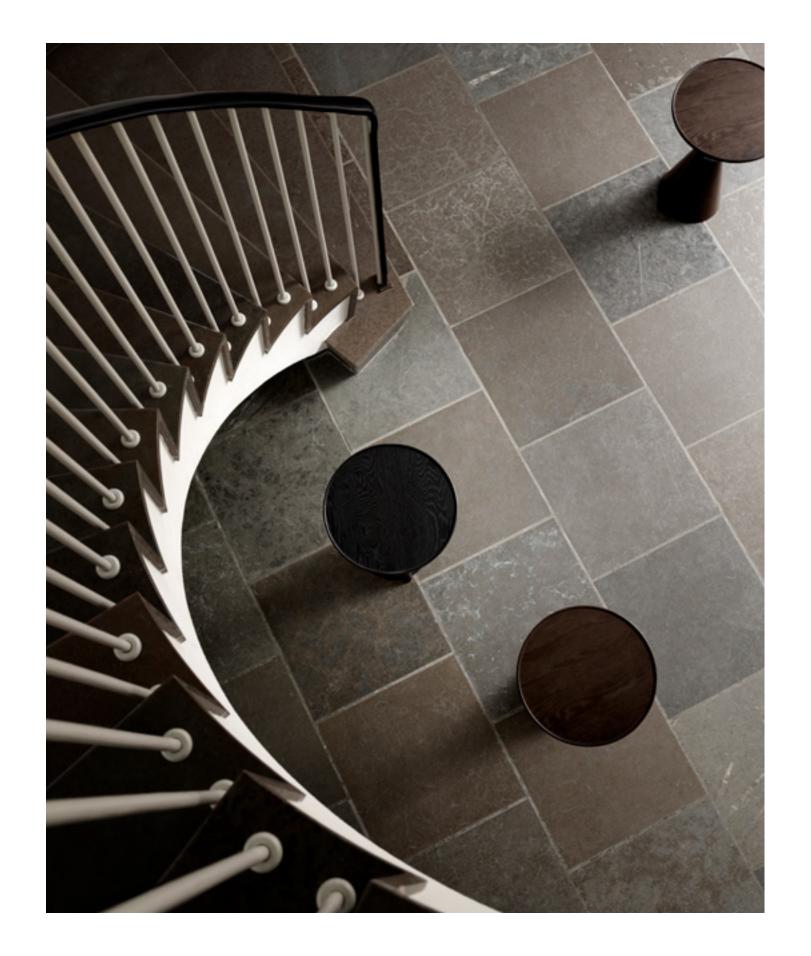

#### SURFACE

Designed with complementary trays in black stained oak, the Surface Sofa prompts a new take on modularity with engaging levels and dimensions that speaks volumes in any spatial context. Thin legs in black powder coated aluminium add the finishing touches, making the modules soar gracefully above the ground.