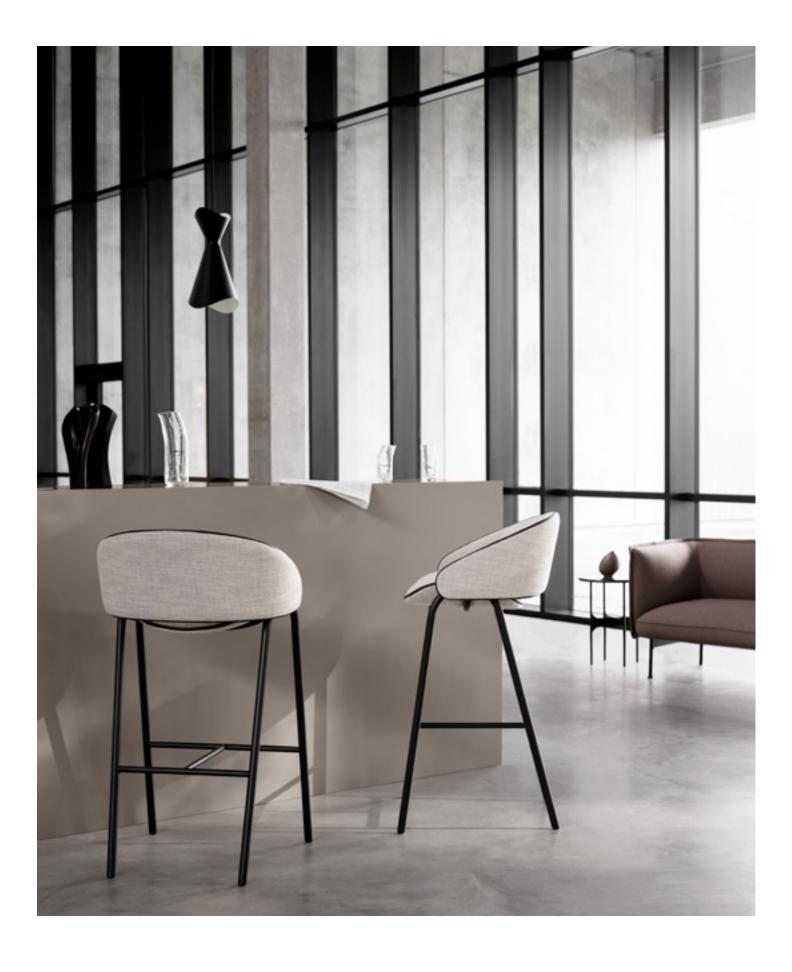

#### FOLIUM BAR STOOL

With its long, slender legs acting as the base of the design, the Folium Bar Stool adds a light breeze of modern refinement to any interior setting, be it at home, in a restaurant or in an open-plan workspace.

Folium Bar Stool / Design by Mario Ferrarini Lilin Sofa / Design by Luca Nichetto