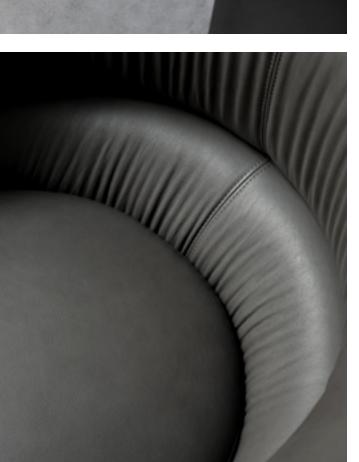

#### KITE

Opposites attract in the Kite Sofa where a sturdy and encasing exterior of upholstered panels courts a soft, inviting inner, resulting in an understated yet confident design language that whispers rather than shouts. The inherent warmth in the brown oak legs perfectly pairs with the Collect Table and Mate Side Table.

Kite Sofa / Design by Jonas Wagell Collect Table / Design by Jonas Wagell Mate Table / Design by Sebastian Herkner