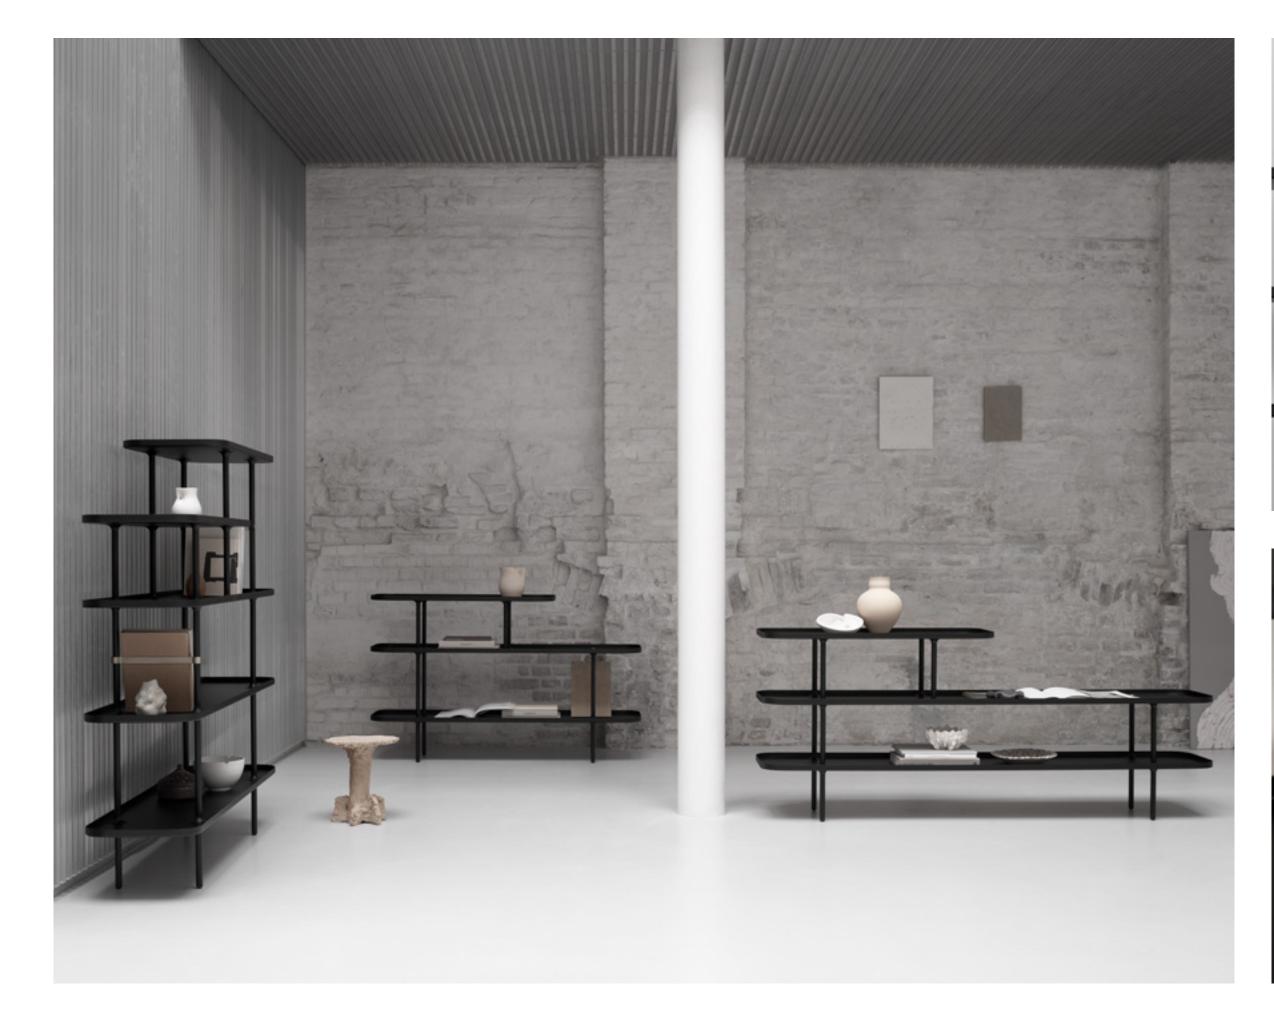

## Sentiments on sophisticated storing

Collect Console Table / Design by Jonas Wagell

#### COLLECT

The series of Collect Tables strike a soft balance of materials, seen through its marble tabletop and warm base in wood. While having a refined yet simple appearance, the Collect Table provide valuable storage space due to the shelf underneath its tabletop. Framed by distinctive borders, the shelf offers a place for displaying and storing books, magazines, and even decorative collectables.