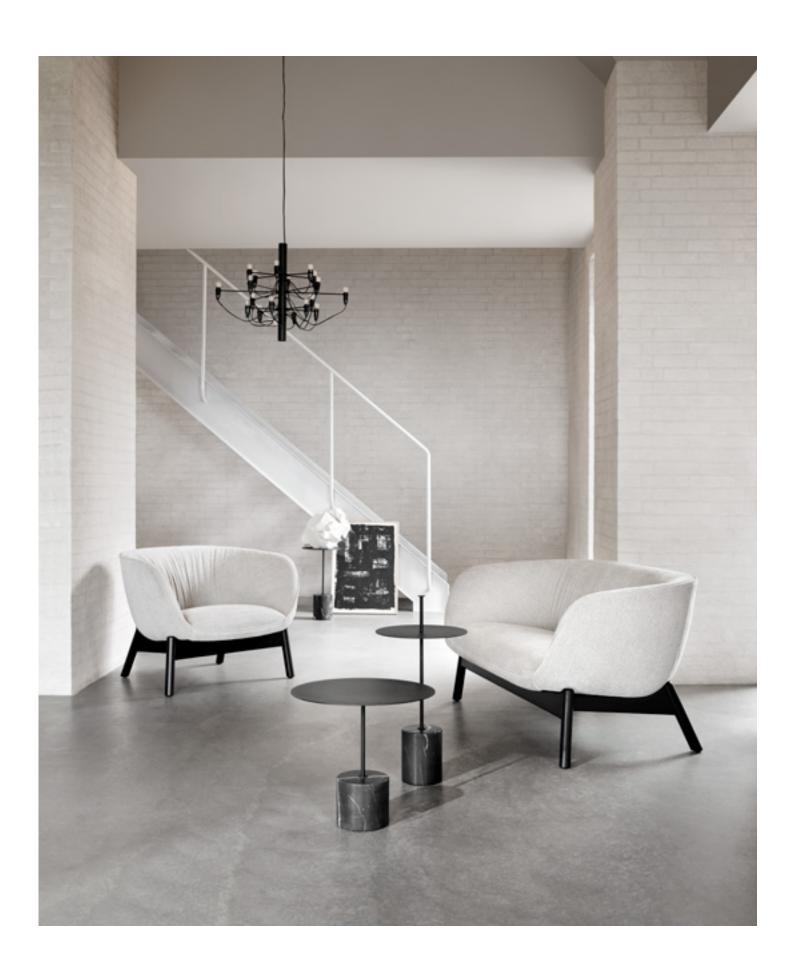

#### KITE

Opposites attract in the Kite Sofa where a sturdy and encasing exterior of upholstered panels courts a soft, inviting inner, resulting in an understated yet confident design language that whispers rather than shouts. The inherent warmth in the brown oak legs perfectly pairs with the Collect Table and Mate Side Table.

Kite Sofa / Design by Jonas Wagell Collect Table / Design by Jonas Wagell Mate Table / Design by Sebastian Herkner