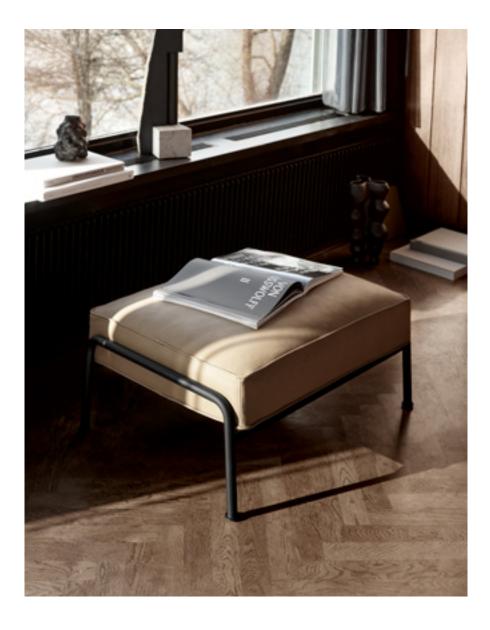

r









#### SEPAL

The Sepal s109eries is defined through its silent piping details and the streamlined yet soft trapezium shape that accommodates us for both hours on end and a quick break in the day. Alongside Sepal is the Floema Table with its minimalist yet functional character.

Sepal Sofa & Lounge Chair / Design by Luca Nichetto Floema Table / Design by Luca Nichetto

## A scene of serenity

### Rooted in tradition

#### AERO

The Aero Chair and Stool find their identity in 20th century design, interpreted through a modern scope. With calm lines of upholstered perfection, the Aero designs find themselves resting atop a slenderly cool base of powder coated steel.

Aero Chair & Stool / Design by 365 North Calibre Table / Design by Böttcher & Kayser Elba Rug / Design by Wendelbo







| 112 | PAGE     | PRODUCT TYPE UPHOLSTERY                 |                                                     | UPHOLSTERY                                                        |
|-----|----------|-----------------------------------------|-----------------------------------------------------|-------------------------------------------------------------------|
|     | I        | l                                       |                                                     |                                                                   |
|     | 7        | MAHO<br>EXPOSE                          | Module 10 & 25<br>Tables                            | Navona col. 2                                                     |
|     | 8        | SEPAL<br>EXPOSE                         | Lou