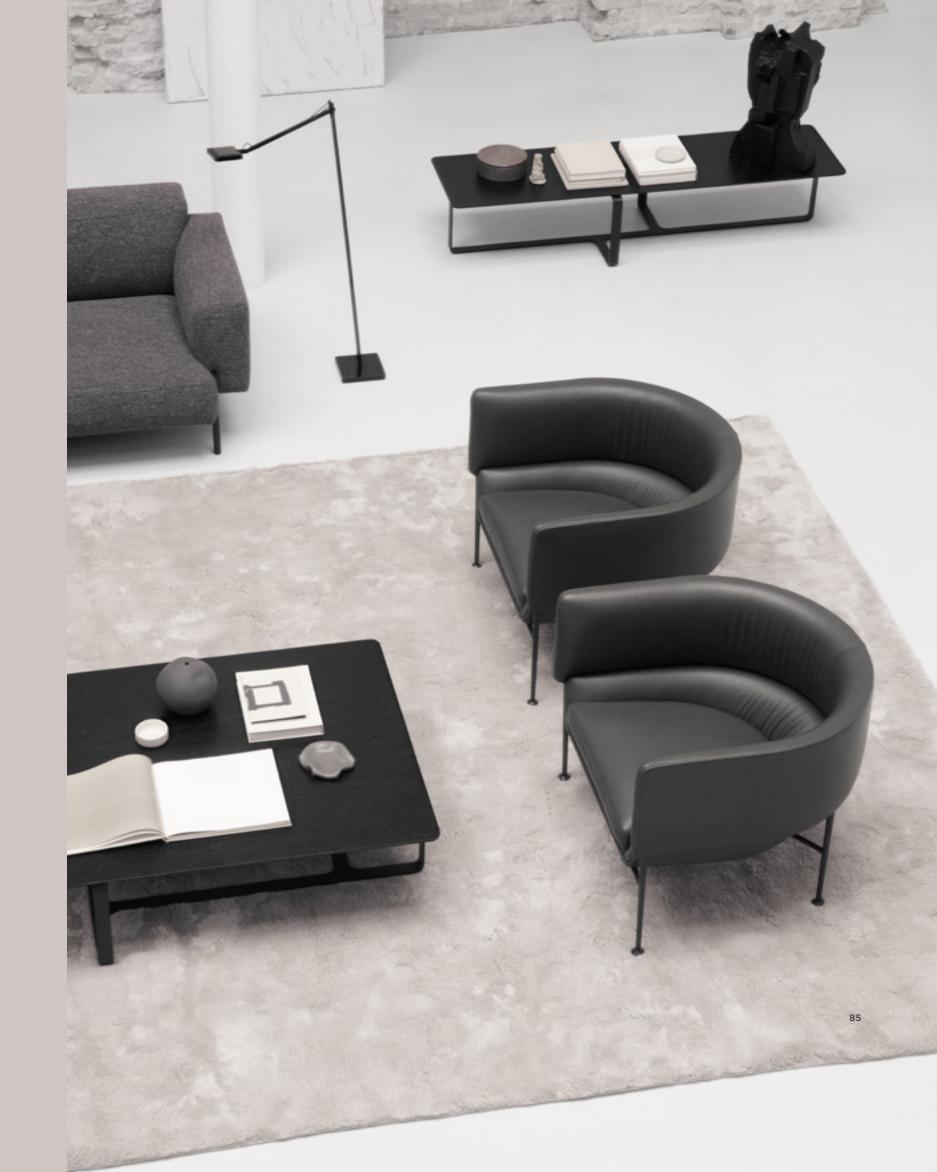

COLLAR

Like the collar of a fine shirt, the back of the Collar Chair runs all the way around the design, creating a sense of comfort and serenity while seated alongside its slender steel legs.

Collar Chair / Design by 365 North Poller Table / Design by Oliver Schick

## Creating a collarful composition

Collar Chair / Design by 365 North Root Table / Design by 365 North Elba Rug / Design by Wendelbo