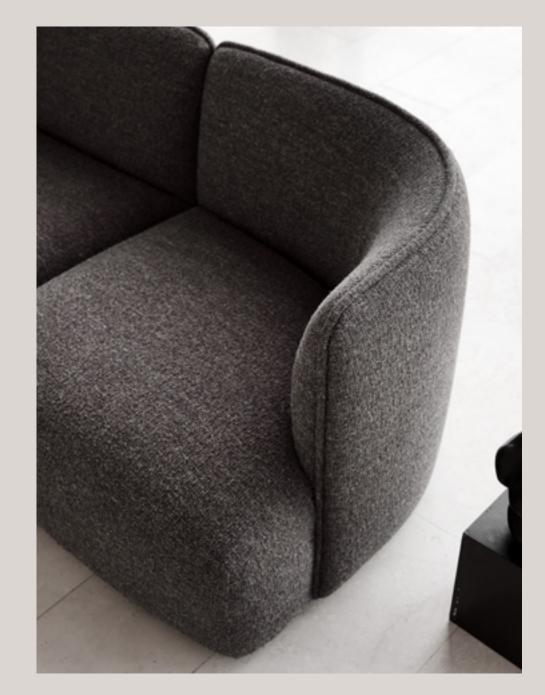

#### МАНО

Drawn with dimensions that exude comfort, depth and modern elegance, the Maho Sofa is a study in lounging — a true retreat for days of slowing down, enhanced through loose cushions with down fill. Place the design together with the glass and marble layers of the Expose Table for a sincerely sophisticated sentiment.

Maho Sofa / Design by 365 North Expose Table / Design by Jonas Wagell

Maho Sofa / Design by 365 North

Expose Table / Design by Jonas Wagell Sepal Lounge Chair / Design by Luca Nichetto