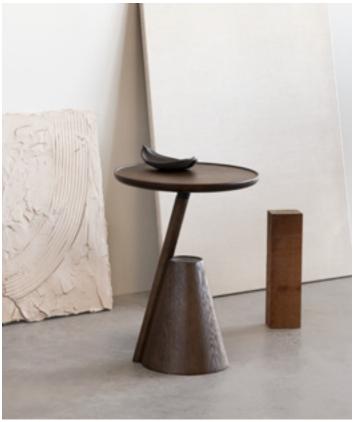

#### COLLECT

The series of Collect Tables strike a soft balance of materials, seen through its marble tabletop and warm base in wood. While having a refined yet simple appearance, the Collect Table provide valuable storage space due to the shelf underneath its tabletop. Framed by distinctive borders, the shelf offers a place for displaying and storing books, magazines, and even decorative collectables.