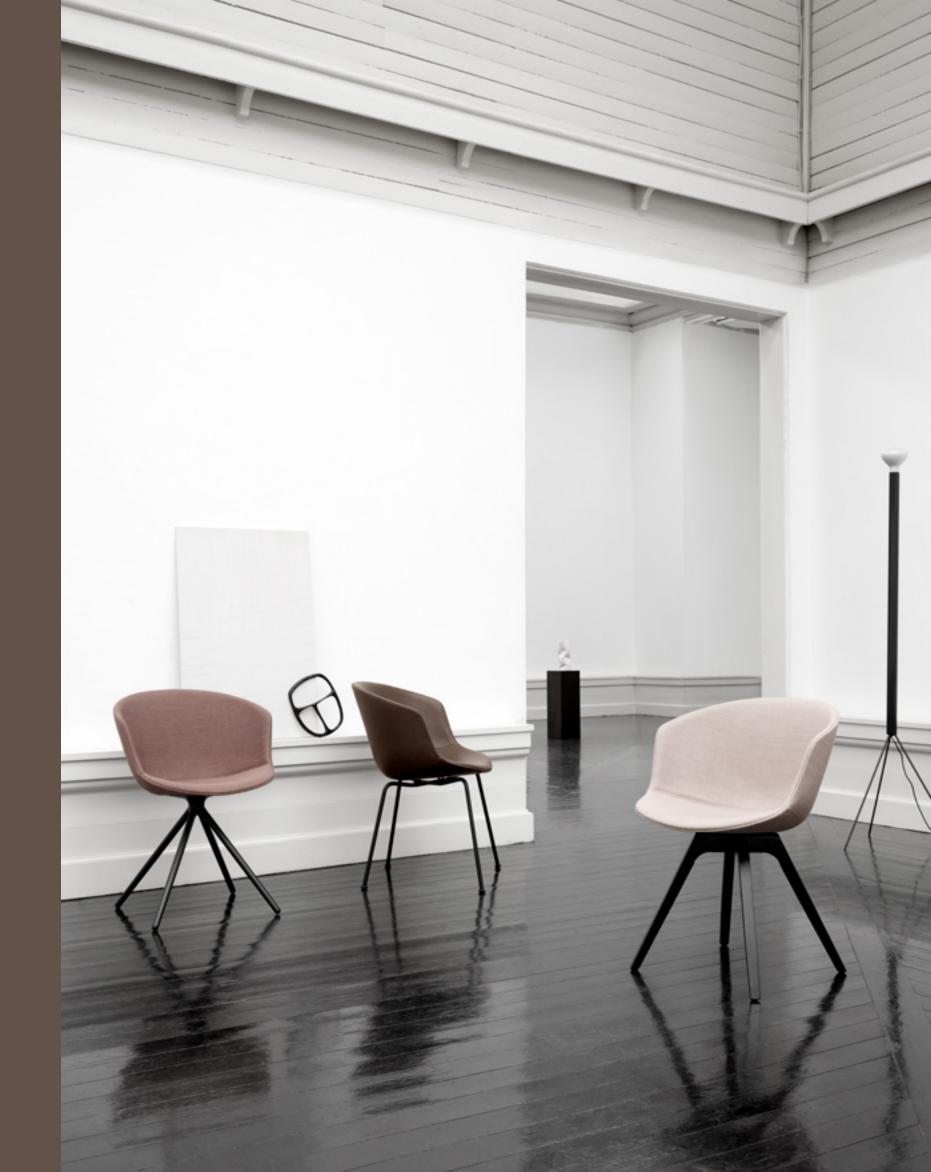

#### MONO V1, V2 & V3

Available with three different bases, there truly is a Mono Chair for any purpose. With the modern form of its shell, the design is a natural fit for any setting, be it the home, workplace, hospitality project or an educational institution.