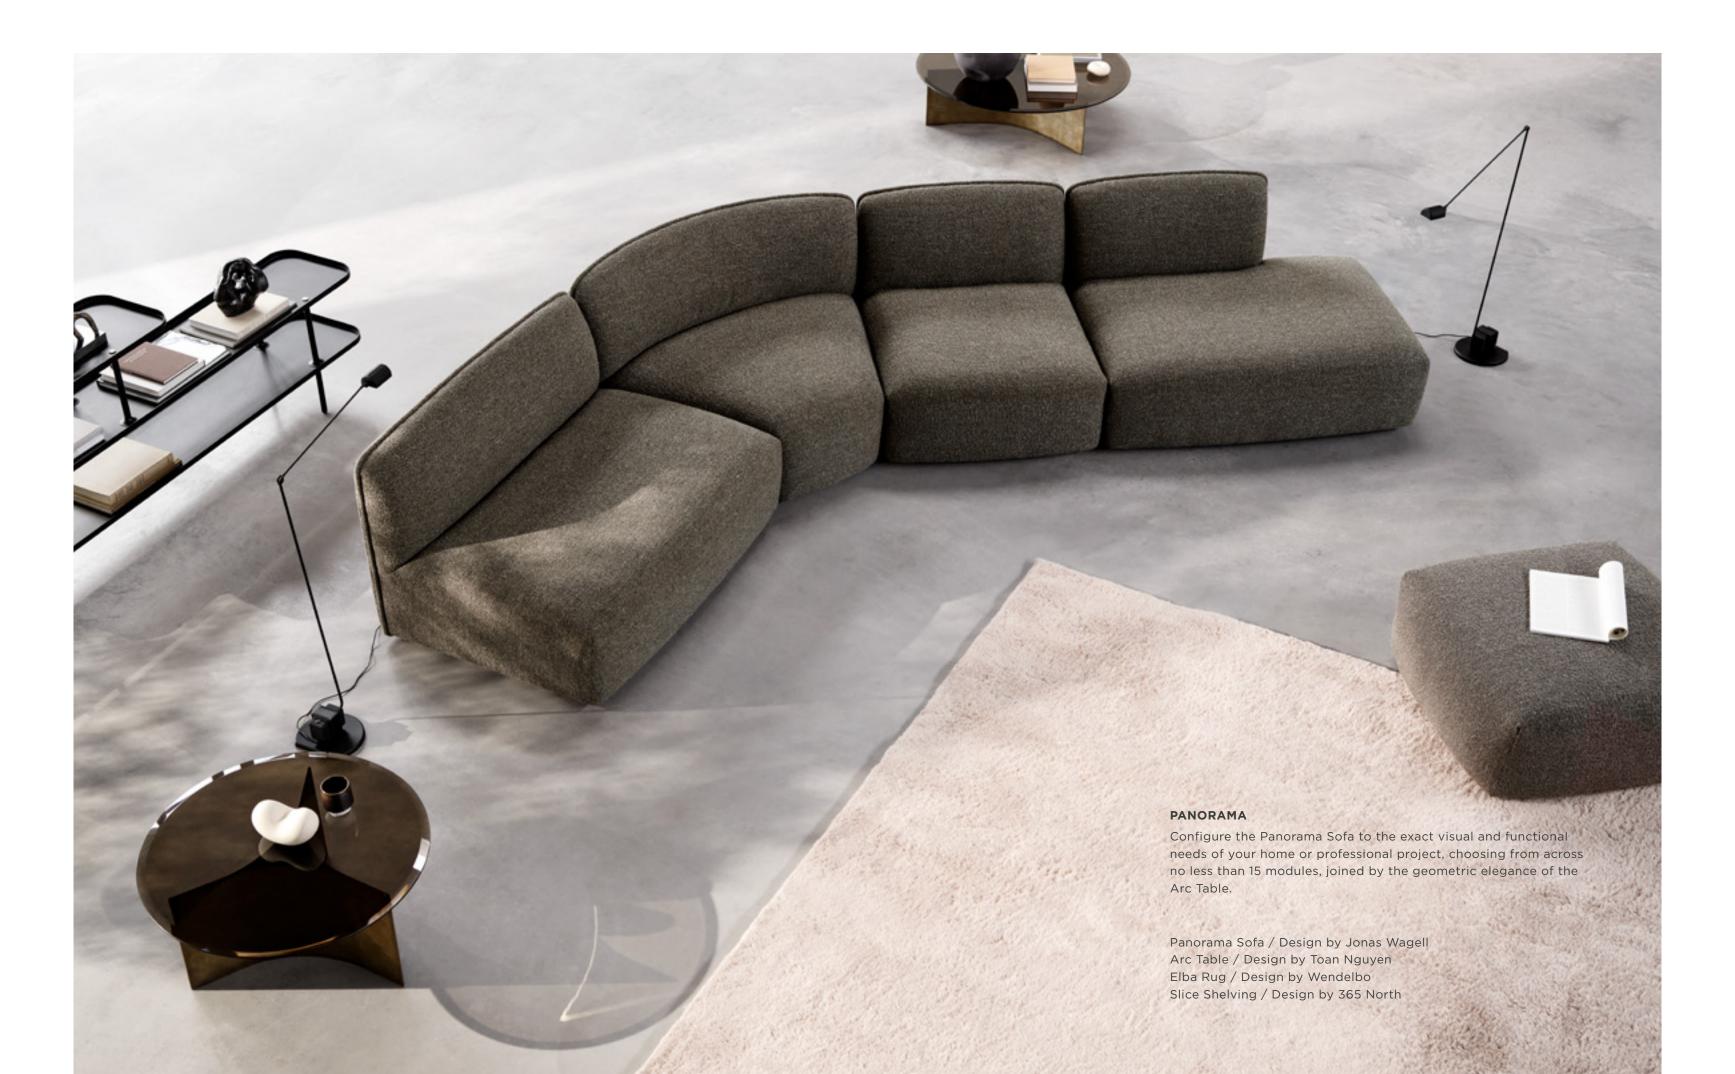

#### PANORAMA

With its curved, embracing back that is reminiscent of an artful sculpture, the Panorama Sofa pulls the user intuitively into the deep, comfortable seat of its fully upholstered form, joined here by its matching pouf.

Panorama Sofa / Design by Jonas Wagell Poller Table / Design by Oliver Schick Canoe Daybed / Design by 365 North

Slice Shelving / Design by 365 North