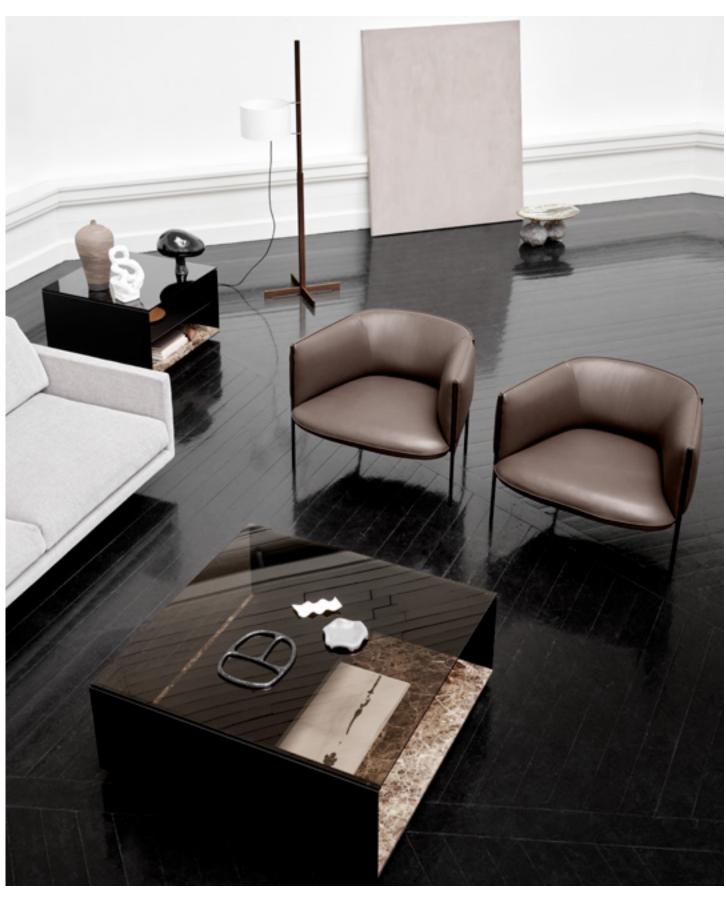

|
| EXPOSE            | 7   | SLICE          | 68  |
| FLOEMA            | 22  | SURFACE        | 10  |
| FOLIUM DINING     | 72  | TIP TOE        | 40  |
| FOLIUM LOUNGE     | 78  | VISTA          | 54  |
| FOLIUM BAR STOOL  | 77  | INDEX          | 112 |
|                   |     |                |     |



The epitome of elegance - crafted by hand and heart since 1955

## A modern manifesto

#### МАНО

Drawn with dimensions that exude comfort, depth and modern elegance, the Maho Sofa is a study in lounging — a true retreat for days of slowing down, enhanced through loose cushions with down fill. Place the design together with the glass and marble layers of the Expose Table for a sincerely sophisticated sentiment.

Maho Sofa / Design by 365 North Expose Table / Design by Jonas Wagell





Maho Sofa / Design by 365 North



Expose Table / Design by Jonas Wagell Sepal Lounge Chair / Design by Luca Nichetto



#### SURFACE

Designed with complementary trays in black stained oak, the Surface Sofa prompts a new take on modularity with engaging levels and dimensions that speaks volumes in any spatial context. Thin legs in black powder coated aluminium add the finishing touches, making the modules soar gracefully above the ground.



# Dedication to design across three generations

Starting as a small family workshop specialising in upholstery, the foundation stones of Wendelbo were laid in 1955. Six decades and three generations later, the story of the Danish family with a strong dedication to design continues to unfold and prosper. Today, Wendelbo is an international design co