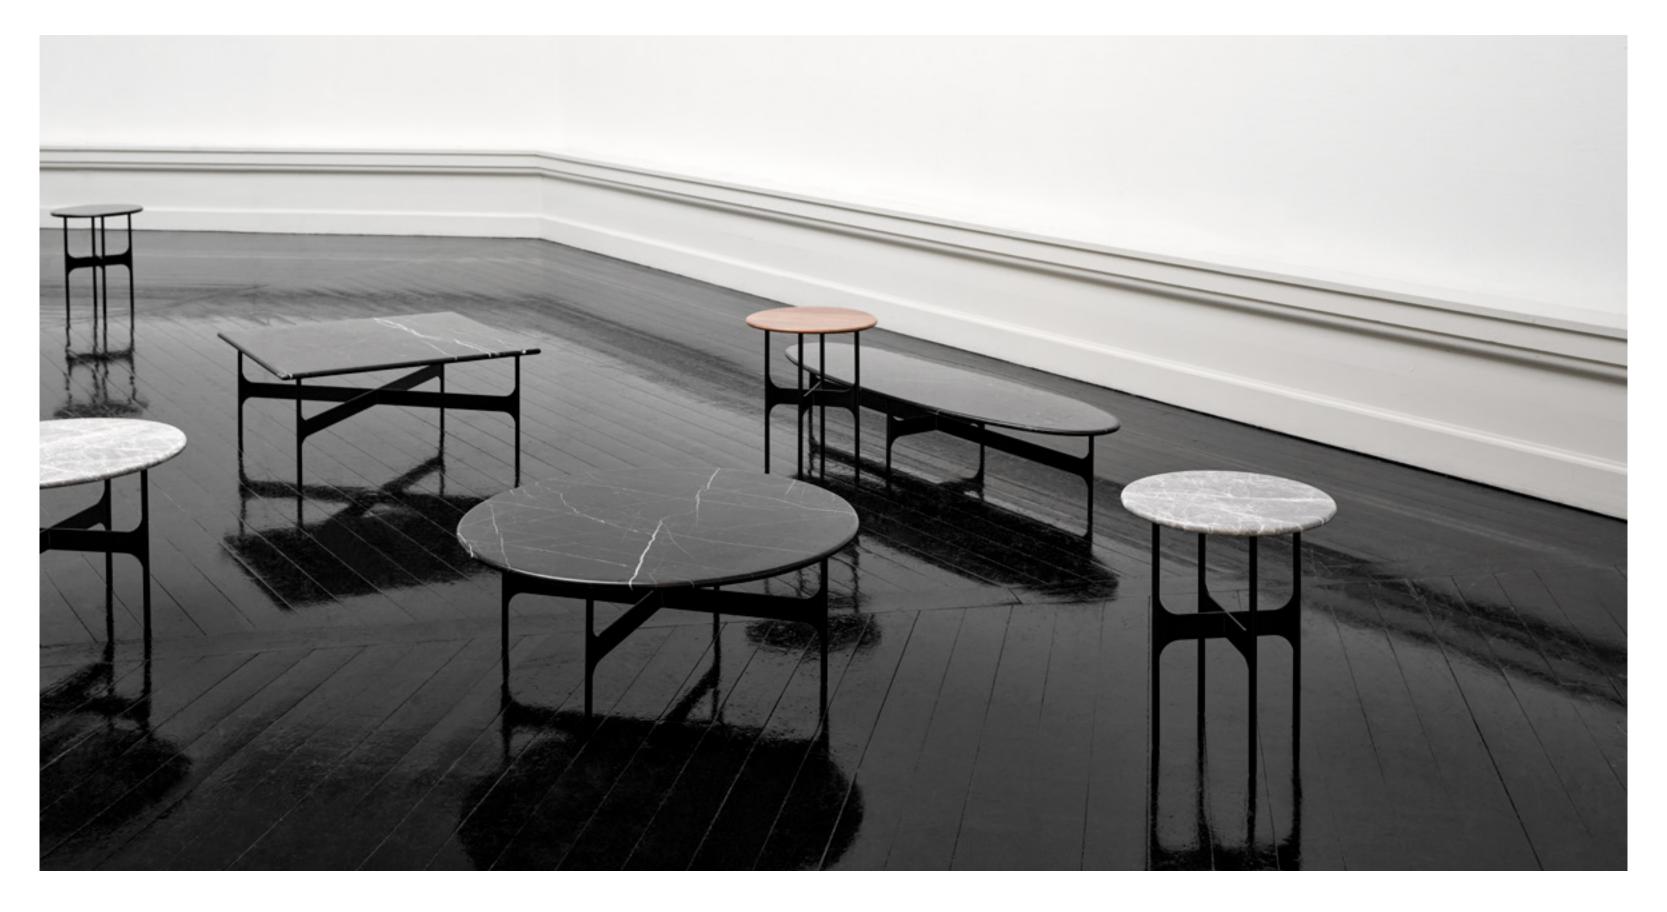

## Timeless geometry

#### ARC

The Arc Table mimics geometric shapes with its round tabletop and the sculpturally shaped sides of its base, working a sense of magical wonder into any spatial context.

Arc Table / Design by Toan Nguyen