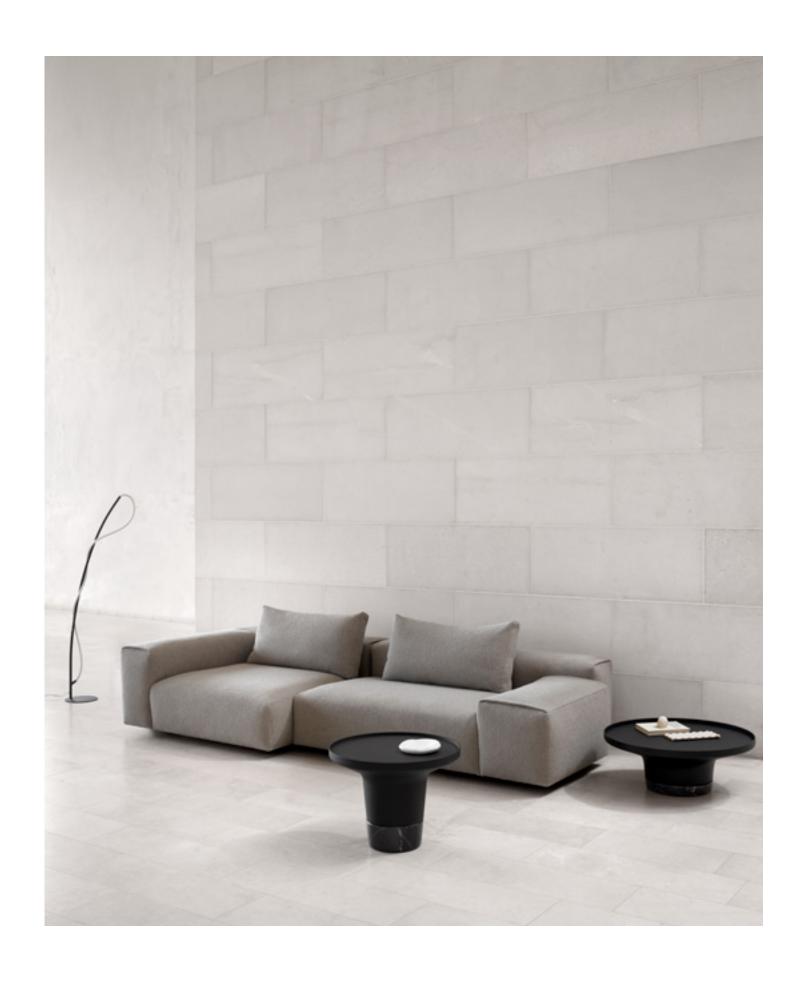

#### PANORAMA

With its curved, embracing back that is reminiscent of an artful sculpture, the Panorama Sofa pulls the user intuitively into the deep, comfortable seat of its fully upholstered form, joined here by its matching pouf.

Panorama Sofa / Design by Jonas Wagell Poller Table / Design by Oliver Schick Canoe Daybed / Design by 365 North

Slice Shelving / Design by 365 North