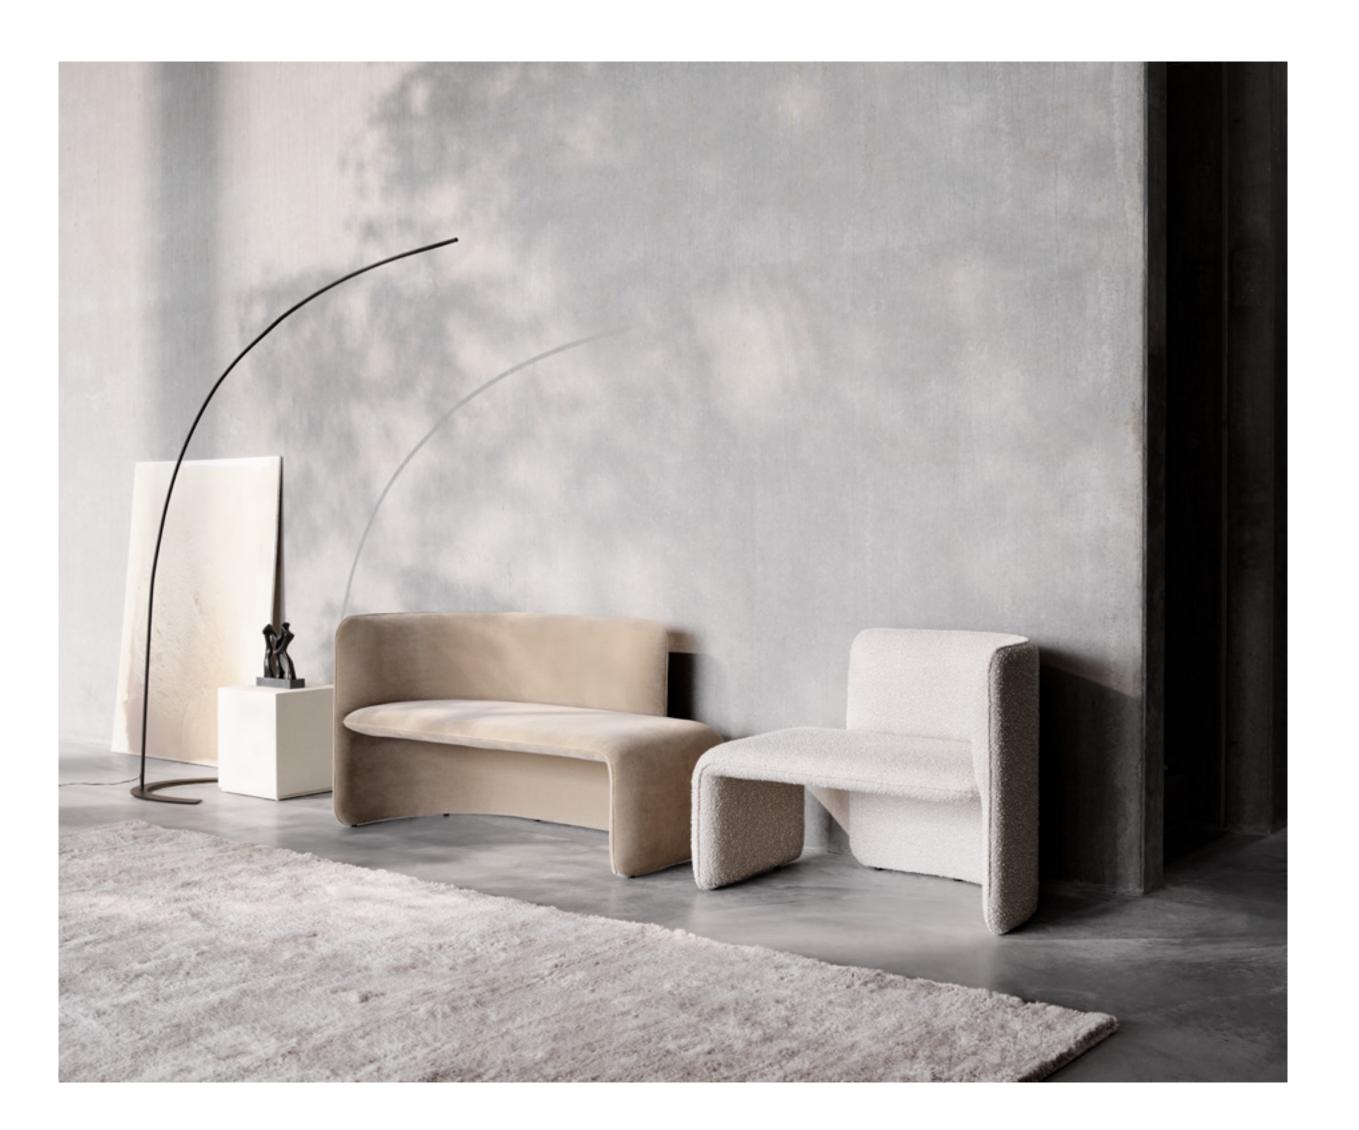

#### KITE

Opposites attract in the Kite Sofa where a sturdy and encasing exterior of upholstered panels courts a soft, inviting inner, resulting in an understated yet confident design language that whispers rather than shouts. The inherent warmth in the brown oak legs perfectly pairs with the Collect Table and Mate Side Table.

Kite Sofa / Design by Jonas Wagell Collect Table / Design by Jonas Wagell Mate Table / Design by Sebastian Herkner