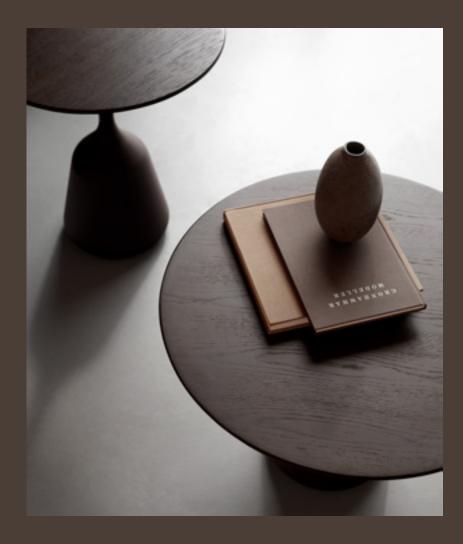

#### FLOEMA

Refining geometric shapes, the Floema Tables are made with tabletops in either marble or solid walnut wood for a premium hand feel, elevated by a base of black powder coated steel legs.

Reflections on refinement