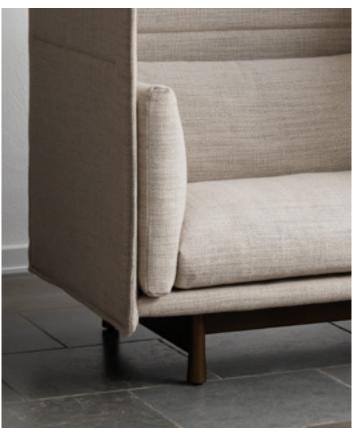

#### SEPAL

The Sepal s109eries is defined through its silent piping details and the streamlined yet soft trapezium shape that accommodates us for both hours on end and a quick break in the day. Alongside Sepal is the Floema Table with its minimalist yet functional character.

Sepal Sofa & Lounge Chair / Design by Luca Nichetto Floema Table / Design by Luca Nichetto