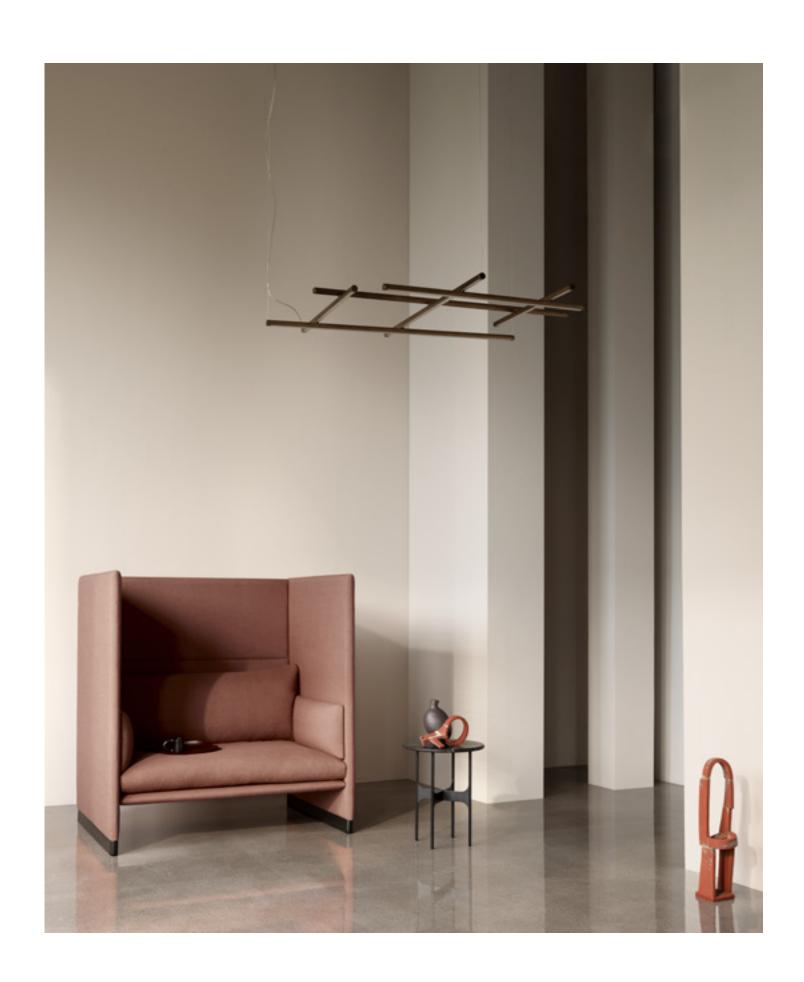

#### CASE

The Case High Back Sofa provides a desired shelter from prying eyes as well as visual and acoustic disturbance. While having a grand form, Case is defined by its slender lines for a stringent, light expression without compromising on its inherent comfort and function. Through its high back, the design creates a private space within larger settings for sit-down meetings, a quick break or focus-based work sessions.

Case High Back Sofa / Design by Sebastian Herkner Floema Table / Design by Luca Nichetto Calibre Table / Design by Böttcher & Kayser

Aloe Lounge Chair / Design by Luca Nichetto Floema Table / Design by Luca Nichetto