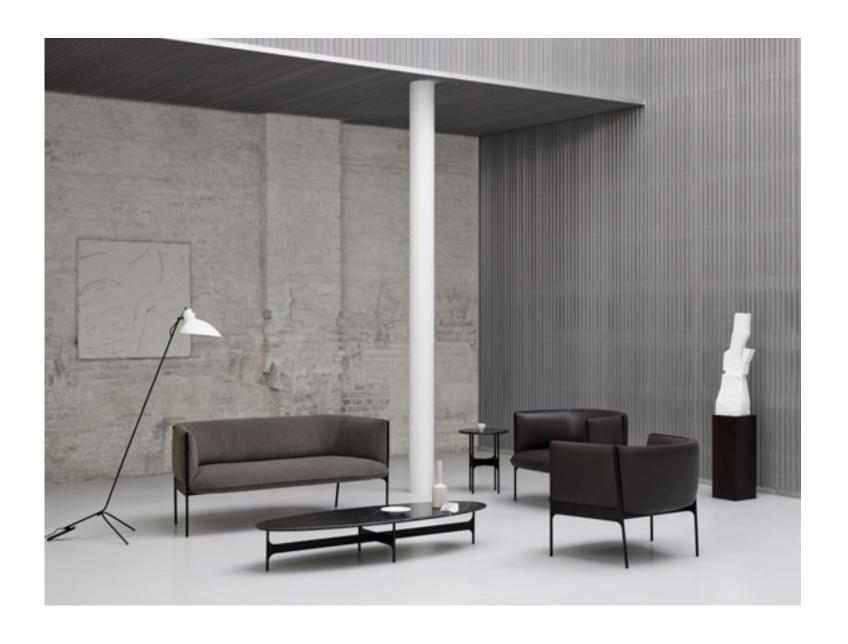

#### KITE

Opposites attract in the Kite Sofa where a sturdy and encasing exterior of upholstered panels courts a soft, inviting inner, resulting in an understated yet confident design language that whispers rather than shouts. The inherent warmth in the brown oak legs perfectly pairs with the Collect Table and Mate Side Table.

Kite Sofa / Design by Jonas Wagell Collect Table / Design by Jonas Wagell Mate Table / Design by Sebastian Herkner