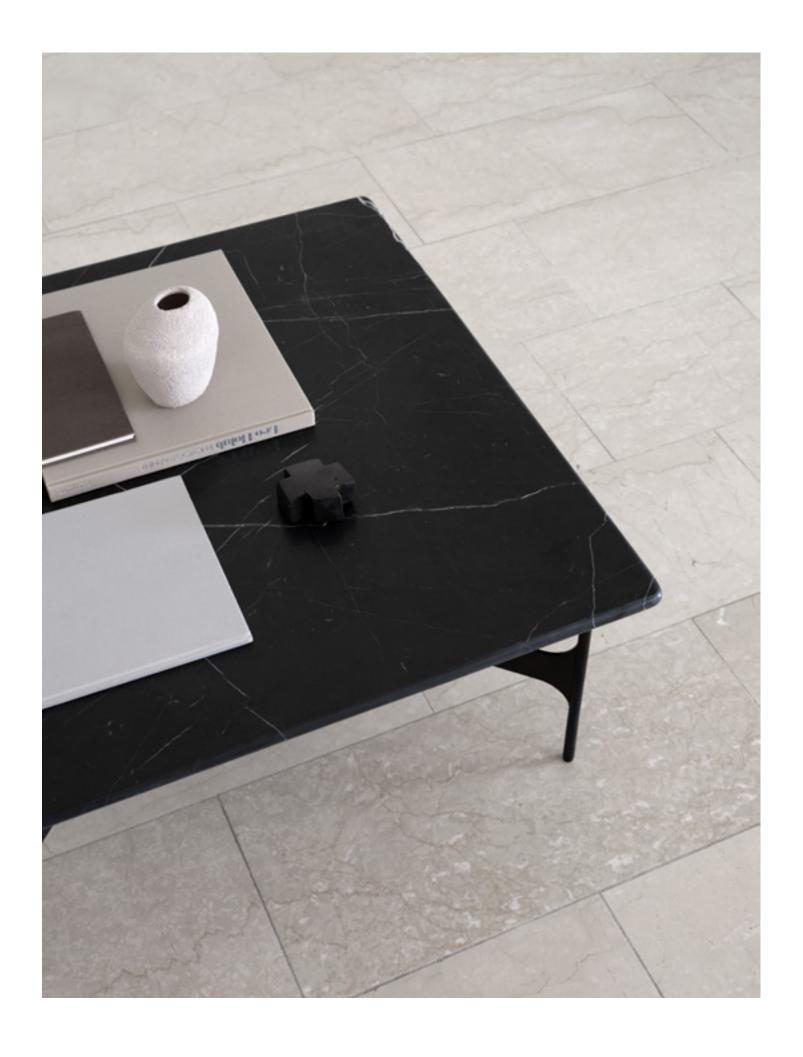

#### COLLECT

The series of Collect Tables strike a soft balance of materials, seen through its marble tabletop and warm base in wood. While having a refined yet simple appearance, the Collect Table provide valuable storage space due to the shelf underneath its tabletop. Framed by distinctive borders, the shelf offers a place for displaying and storing books, magazines, and even decorative collectables.