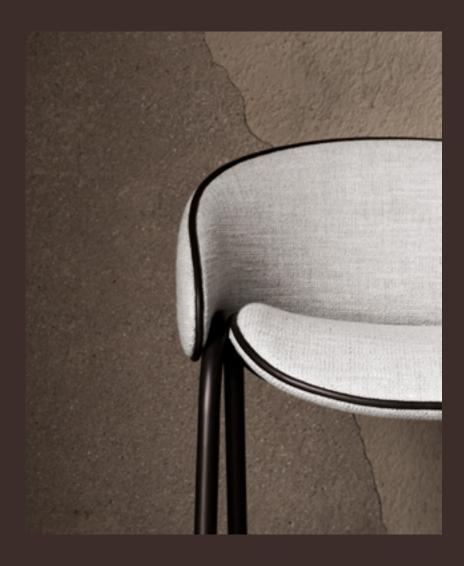

#### FOLIUM BAR STOOL

With its long, slender legs acting as the base of the design, the Folium Bar Stool adds a light breeze of modern refinement to any interior setting, be it at home, in a restaurant or in an open-plan workspace.

Folium Bar Stool / Design by Mario Ferrarini Lilin Sofa / Design by Luca Nichetto