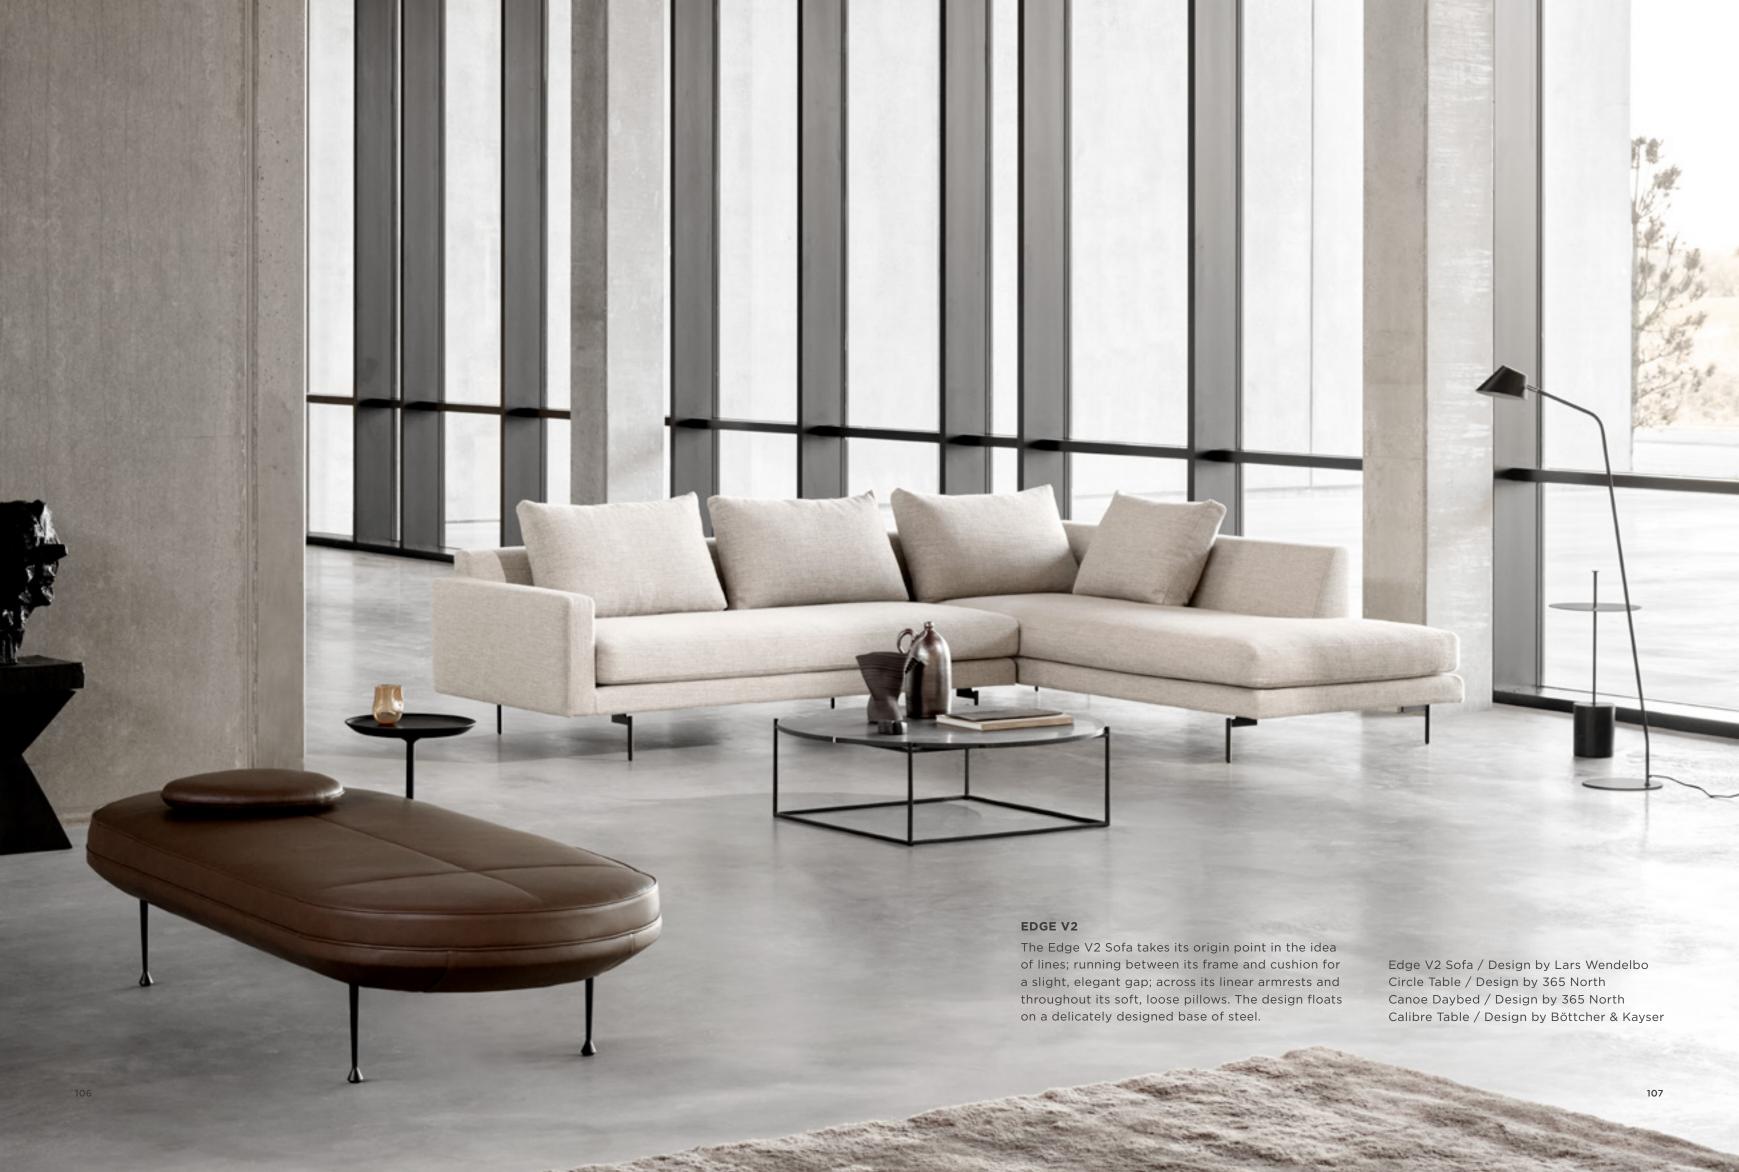

#### EDGE V1

When placing design elements amongst one another within a space, harmony often arises. Case in point: The light sophistication of the Edge V1 Sofa seen in unison with the Kite Club Chair and Collect Table for a sentiment of quiet elegance and refined materiality.

Edge V1 Sofa / Design by Lars Wendelbo Kite Club Chair / Design by Jonas Wagell Collect Table / Design by Jonas Wagell

Kite Club Chair / Design by Jonas Wagell Mate Table / Design by Sebastian Herkner