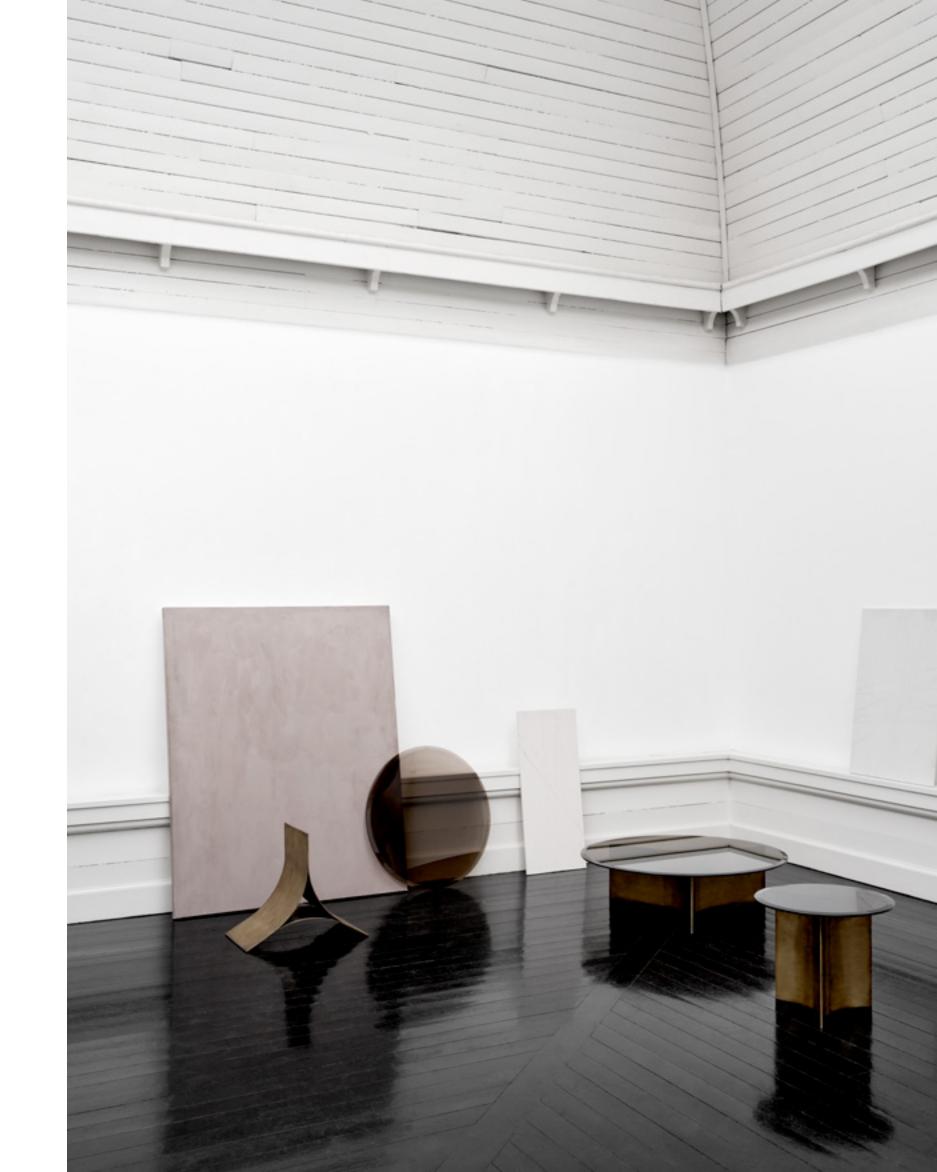

#### COLLECT

The series of Collect Tables strike a soft balance of materials, seen through its marble tabletop and warm base in wood. While having a refined yet simple appearance, the Collect Table provide valuable storage space due to the shelf underneath its tabletop. Framed by distinctive borders, the shelf offers a place for displaying and storing books, magazines, and even decorative collectables.

#### ARC

The Arc Table mimics geometric shapes with its round tabletop and the sculpturally shaped sides of its base, working a sense of magical wonder into any spatial context.

Arc Table / Design by Toan Nguyen